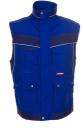

## Plaline Vest

Material 65 % polyester, 35 % cotton

Canvas weave approx. 280 g/m²,

breathable,

particularly hard-wearing

Design

Reflective piping silver

Sizes XS - S - M - L - XL - XXL - XXXL - 4XL

Care instructions

Extra 2 side patch pockets with flaps and press studs

1 chest pocket on the left with flap and Velcro closure

double chest pocket on the right mobile phone pocket on the right

2 pen pockets

covered front zip closure

stand-up collar

waistband with adjustable Velcro strip

reflective piping

2 golf pleats in the back ventilation slit in the back

Standards

Geprüft auf Schadstoffe. www.oeko-tex.com/standard100

black/zinc 2530

royal blue/navy 2531

navy/zinc 2532

pure white/zinc 2533

sand/black

green/black 2535

slate/black

red/slate 2537