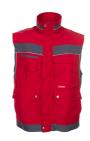

## Plaline Vest

Material 65 % polyester, 35 % cotton

Canvas weave approx. 280 g/m²,

breathable,

particularly hard-wearing

Design

Reflective piping silver

Sizes XS - S - M - L - XL - XXL - XXXL - 4XL

Care instructions

Extra 2 side patch pockets with flaps and press studs

1 chest pocket on the left with flap and Velcro closure

double chest pocket on the right mobile phone pocket on the right

2 pen pockets

covered front zip closure

stand-up collar

waistband with adjustable Velcro strip

reflective piping

2 golf pleats in the back ventilation slit in the back

Standards

Geprüft auf Schadstoffe. www.oeko-tex.com/standard100