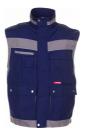

## Plaline Vest

Material 65 % polyester, 35 % cotton

Canvas weave approx. 280 g/m²,

breathable,

particularly hard-wearing

Design

Reflective piping silver

Sizes XS - S - M - L - XL - XXL - XXXL - 4XL

Care instructions

Extra 2 side patch pockets with flaps and press studs

1 chest pocket on the left with flap and Velcro closure

double chest pocket on the right mobile phone pocket on the right

2 pen pockets

covered front zip closure

stand-up collar

waistband with adjustable Velcro strip

reflective piping

2 golf pleats in the back ventilation slit in the back

Standards

Geprüft auf Schadstoffe. www.oeko-tex.com/standard100

black/zinc 2530

royal blue/navy 2531

navy/zinc 2532

pure white/zinc 2533

sand/black

green/black 2535

slate/black

red/slate 2537