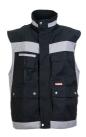

## Plaline Vest

Material 65 % polyester, 35 % cotton

Canvas weave approx. 280 g/m²,

breathable,

particularly hard-wearing

Design

Reflective piping silver

Sizes XS - S - M - L - XL - XXL - XXXL - 4XL

Care instructions

Extra 2 side patch pockets with flaps and press studs

1 chest pocket on the left with flap and Velcro closure

double chest pocket on the right mobile phone pocket on the right

2 pen pockets

covered front zip closure

stand-up collar

waistband with adjustable Velcro strip

reflective piping

2 golf pleats in the back ventilation slit in the back

Standards

Geprüft auf Schadstoffe. www.oeko-tex.com/standard100

black/zinc 2530

royal blue/navy 2531

navy/zinc 2532

pure white/zinc 2533

sand/black

green/black 2535

slate/black

red/slate 2537