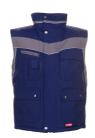

## Plaline Winter Vest

Material 100 % polyester

PU-coated

Design

Reflective piping silver

XS - S - M - L - XL - XXL - XXXL - 4XL Sizes

Care instructions

Extra

breathable water-repellent glued seams fleece collar reflective piping

1 chest pocket on the left with flap and Velcro closure

double chest pocket on the right mobile phone pocket on the right

2 pen pockets 2 side pockets 2 side patch pockets

document pocket under the front flap

quilted inner lining covered front zip closure

Standards

Geprüft auf Schadstoffe. www.oeko-tex.com/standard100

black/zinc 2580

royal blue/navy 2581

navy/zinc 2582

pure white/zinc 2583