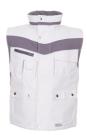

## Plaline Winter Vest

Material 100 % polyester

PU-coated

Design

Reflective piping silver

XS - S - M - L - XL - XXL - XXXL - 4XL Sizes

Care instructions

Extra

breathable water-repellent glued seams fleece collar reflective piping

1 chest pocket on the left with flap and Velcro closure

double chest pocket on the right mobile phone pocket on the right

2 pen pockets 2 side pockets 2 side patch pockets

document pocket under the front flap

quilted inner lining covered front zip closure

Standards

Geprüft auf Schadstoffe. www.oeko-tex.com/standard100

black/zinc 2580

royal blue/navy 2581

navy/zinc 2582

pure white/zinc 2583