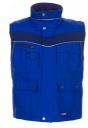

## Plaline Winter Vest

Material 100 % polyester

PU-coated

Design

Reflective piping silver

XS - S - M - L - XL - XXL - XXXL - 4XL Sizes

Care instructions

Extra

breathable water-repellent glued seams fleece collar reflective piping

1 chest pocket on the left with flap and Velcro closure

double chest pocket on the right mobile phone pocket on the right

2 pen pockets 2 side pockets 2 side patch pockets

document pocket under the front flap

quilted inner lining covered front zip closure

Standards

Geprüft auf Schadstoffe. www.oeko-tex.com/standard100

black/zinc 2580

royal blue/navy 2581

navy/zinc 2582

pure white/zinc 2583