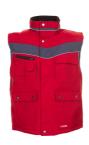

## Plaline Winter Vest

Material 100 % polyester

PU-coated

Design

Reflective piping silver

XS - S - M - L - XL - XXL - XXXL - 4XL Sizes

Care instructions

Extra

breathable water-repellent glued seams fleece collar reflective piping

1 chest pocket on the left with flap and Velcro closure

double chest pocket on the right mobile phone pocket on the right

2 pen pockets 2 side pockets 2 side patch pockets

document pocket under the front flap

quilted inner lining covered front zip closure

Standards

Geprüft auf Schadstoffe. www.oeko-tex.com/standard100

black/zinc 2580

royal blue/navy 2581

navy/zinc 2582

pure white/zinc 2583

sand/black 2584

green/black 2585

slate/black 2586

red/slate 2587