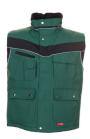

## Plaline Winter Vest

Material 100 % polyester

PU-coated

Design

Reflective piping silver

XS - S - M - L - XL - XXL - XXXL - 4XL Sizes

Care instructions

Extra

breathable water-repellent glued seams fleece collar reflective piping

1 chest pocket on the left with flap and Velcro closure

double chest pocket on the right mobile phone pocket on the right

2 pen pockets 2 side pockets 2 side patch pockets

document pocket under the front flap

quilted inner lining covered front zip closure

Standards

Geprüft auf Schadstoffe. www.oeko-tex.com/standard100

black/zinc 2580

royal blue/navy 2581

navy/zinc 2582

pure white/zinc 2583