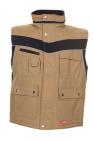

## Plaline Winter Vest

Material 100 % polyester

PU-coated

Design

Reflective piping silver

XS - S - M - L - XL - XXL - XXXL - 4XL Sizes

Care instructions

Extra

breathable water-repellent glued seams fleece collar reflective piping

1 chest pocket on the left with flap and Velcro closure

double chest pocket on the right mobile phone pocket on the right

2 pen pockets 2 side pockets 2 side patch pockets

document pocket under the front flap

quilted inner lining covered front zip closure

Standards

Geprüft auf Schadstoffe. www.oeko-tex.com/standard100

black/zinc 2580

royal blue/navy 2581

navy/zinc 2582

pure white/zinc 2583