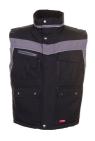

## Plaline Winter Vest

Material 100 % polyester

PU-coated

Design

Reflective piping silver

XS - S - M - L - XL - XXL - XXXL - 4XL Sizes

Care instructions

Extra

breathable water-repellent glued seams fleece collar reflective piping

1 chest pocket on the left with flap and Velcro closure

double chest pocket on the right mobile phone pocket on the right

2 pen pockets 2 side pockets 2 side patch pockets

document pocket under the front flap

quilted inner lining covered front zip closure

Standards

Geprüft auf Schadstoffe. www.oeko-tex.com/standard100

black/zinc 2580

royal blue/navy 2581

navy/zinc 2582

pure white/zinc 2583