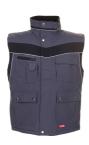

## Plaline Winter Vest

Material 100 % polyester

PU-coated

Design

Reflective piping silver

XS - S - M - L - XL - XXL - XXXL - 4XL Sizes

Care instructions

Extra

breathable water-repellent glued seams fleece collar reflective piping

1 chest pocket on the left with flap and Velcro closure

double chest pocket on the right mobile phone pocket on the right

2 pen pockets 2 side pockets 2 side patch pockets

document pocket under the front flap

quilted inner lining covered front zip closure

Standards

Geprüft auf Schadstoffe. www.oeko-tex.com/standard100

black/zinc 2580

royal blue/navy 2581

navy/zinc 2582

pure white/zinc 2583