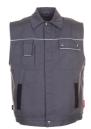

## Care instructions

Extra 2 pouch pockets made of Cordura®

reflective piping on the shoulder saddle and pocket flaps 1 chest pocket on the left with flap and press studs

1 chest pocket on the right with a patch mobile phone pocket

elastic in the waistband

covered press stud facing for front closure

hanging loop in the collar

#### **Standards**

Geprüft auf Schadstoffe. www.oeko-tex.com/standard100

royal blue/royal blue 2160

green/green 2161

pure white/pure white 2162

grey/black 2163

black/black 2164

beige/black 2165