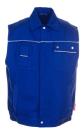

# Canvas 320 Vest

## Care instructions

Extra 2 pouch pockets made of Cordura®

reflective piping on the shoulder saddle and pocket flaps 1 chest pocket on the left with flap and press studs

1 chest pocket on the right with a patch mobile phone pocket

elastic in the waistband

covered press stud facing for front closure

hanging loop in the collar