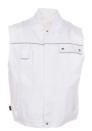

## Care instructions

Extra 2 pouch pockets made of Cordura®

reflective piping on the shoulder saddle and pocket flaps 1 chest pocket on the left with flap and press studs

1 chest pocket on the right with a patch mobile phone pocket

elastic in the waistband

covered press stud facing for front closure

hanging loop in the collar

#### **Standards**

Geprüft auf Schadstoffe. www.oeko-tex.com/standard100

royal blue/royal blue 2160

green/green 2161

pure white/pure white 2162

grey/black 2163

black/black 2164

beige/black 2165