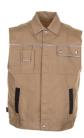

## Care instructions

Extra 2 pouch pockets made of Cordura®

reflective piping on the shoulder saddle and pocket flaps 1 chest pocket on the left with flap and press studs

1 chest pocket on the right with a patch mobile phone pocket

elastic in the waistband

covered press stud facing for front closure

hanging loop in the collar

#### **Standards**

Geprüft auf Schadstoffe. www.oeko-tex.com/standard100

royal blue/royal blue 2160

green/green 2161

pure white/pure white 2162

grey/black 2163

black/black 2164

beige/black 2165