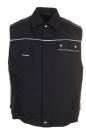

## Care instructions

Extra 2 pouch pockets made of Cordura®

reflective piping on the shoulder saddle and pocket flaps 1 chest pocket on the left with flap and press studs

1 chest pocket on the right with a patch mobile phone pocket

elastic in the waistband

covered press stud facing for front closure

hanging loop in the collar

#### **Standards**

Geprüft auf Schadstoffe. www.oeko-tex.com/standard100

royal blue/royal blue 2160

green/green 2161

pure white/pure white 2162

grey/black 2163

black/black 2164

beige/black 2165