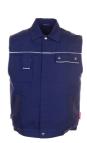

## Care instructions

Extra 2 pouch pockets made of Cordura®

reflective piping on the shoulder saddle and pocket flaps 1 chest pocket on the left with flap and press studs

1 chest pocket on the right with a patch mobile phone pocket

elastic in the waistband

covered press stud facing for front closure

hanging loop in the collar

#### **Standards**

Geprüft auf Schadstoffe. www.oeko-tex.com/standard100

royal blue/royal blue 2160

green/green 2161

pure white/pure white 2162

grey/black 2163

black/black 2164

beige/black 2165