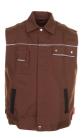

## Care instructions

Extra 2 pouch pockets made of Cordura®

reflective piping on the shoulder saddle and pocket flaps 1 chest pocket on the left with flap and press studs

1 chest pocket on the right with a patch mobile phone pocket

elastic in the waistband

covered press stud facing for front closure

hanging loop in the collar

brown/black

red/red 2167

navy/navy 2168