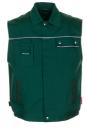

## Care instructions

Extra 2 pouch pockets made of Cordura®

reflective piping on the shoulder saddle and pocket flaps 1 chest pocket on the left with flap and press studs

1 chest pocket on the right with a patch mobile phone pocket

elastic in the waistband

covered press stud facing for front closure

hanging loop in the collar

#### **Standards**

Geprüft auf Schadstoffe. www.oeko-tex.com/standard100

royal blue/royal blue 2160

green/green 2161

pure white/pure white 2162

grey/black 2163

black/black 2164

beige/black 2165