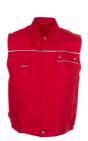

## Care instructions

Extra 2 pouch pockets made of Cordura®

reflective piping on the shoulder saddle and pocket flaps 1 chest pocket on the left with flap and press studs

1 chest pocket on the right with a patch mobile phone pocket

elastic in the waistband

covered press stud facing for front closure

hanging loop in the collar

brown/black

red/red 2167

navy/navy 2168