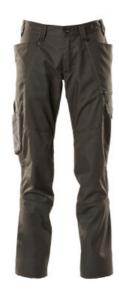

- Diamond fit is especially designed for women with a difference of more than 20 centimetres between their waist and hip measurements.
- Particularly suited to warm environments as this is light weight and has a high content of cotton.
- Low waist with form-cut waistband ensures comfort and freedom of movement.
- Ergonomically shaped trouser legs are constructed to follow the body's natural movements.
- Extra visibility with the help of reflectors.

### **Technical info**

Ladies fit DIAMOND. Light fabric. Double stitched seams on leg and crotch. Low waist and form cut waist band. Ergonomically formed trouser leg. Belt loops. Fastening with zip. Front pockets. Back pockets. Thigh pocket with phone pocket with magnetic fastening and integrated ID card holder. Detachable ID card holder. CORDURA® fabric reinforced ruler pocket. With print and reflectors.

## 18478-230 Pants

Ladies fit DIAMOND - extra lightweight MASCOT® ACCELERATE

| 82C34 | 82C36 | 82C38 | 82C40 | 82C42 | 82C44 | 82C46 | 82C48 | 82C50 |
|-------|-------|-------|-------|-------|-------|-------|-------|-------|
| 82C52 | 82C54 | 82C56 | 76C34 | 76C36 | 76C38 | 76C40 | 76C42 | 76C44 |
| 76C46 | 76C48 | 76C50 | 76C52 | 76C54 | 76C56 |       |       |       |