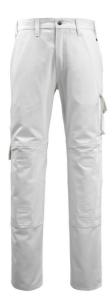

- Durable triple stitched seams on leg and crotch extend product life.
- Thigh pocket with hook and loop fastening and flap.
- Ruler pocket.
- Adjustable kneepad pockets so kneepads can be optimally placed on the

#### **Technical info**

Triple stitched seams at leg and crotch. Belt loops. Fly with zip. Front pockets. Back pockets, one with flap. Thigh pocket with flap and hook and loop band fastening. Ruler pocket. Adjustable kneepad pockets.

# 14579-197 Pants with kneepad pockets

Cotton

MACMICHAEL® WORKWEAR

06

| 82C42 | 82C44 | 82C46 | 82C48 | 82C50 | 82C52 | 82C54 | 82C56 | 82C58 |
|-------|-------|-------|-------|-------|-------|-------|-------|-------|
| 82C60 | 82C62 | 82C64 | 82C66 | 82C68 | 76C46 | 76C48 | 76C50 | 76C52 |
| 76C54 | 76C56 | 76C58 | 90C46 | 90C48 | 90C50 | 90C52 | 90C54 | 90C56 |
| 90C58 | 90C60 | 90C62 |       |       |       |       |       |       |

100% cotton 395 g/m<sup>2</sup>

Canvas structure.

Industrial care category B1