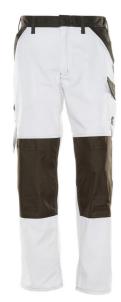

- Durable triple stitched seams on leg and crotch extend product life.
- Trouser legs designed especially so that the fabric at the back does not bunch up when kneeling.
- Adjustable kneepad pockets so kneepads can be optimally placed on the
- The dark contrast is placed where the dothing is most exposed to dirt.
- As standard in three different leg lengths, so you can choose the best fit and optimal placement of details just for you.
- The product tolerates industrial washing.

### Technical info

Light fabric. Two-toned. Triple stitched seams at leg and crotch. Ergonomically formed trouser leg. Fly with zip. Front pockets. Back pockets with flap. Thigh pocket with flap and hidden press studs. Ruler pocket with reinforced opening. Adjustable polyester kneepad pockets. Contrast stitching. Reflectors.

# 15779-330 Pants with kneepad pockets

lightweight MASCOT® LIGHT

| 82C42 | 82C44 | 82C46 | 82C48 | 82C50 | 82C52 | 82C54 | 82C56 | 82C58 |
|-------|-------|-------|-------|-------|-------|-------|-------|-------|
| 82C60 | 82C62 | 82C64 | 82C66 | 82C68 | 76C46 | 76C48 | 76C50 | 76C52 |
| 76C54 | 76C56 | 76C58 | 90C46 | 90C48 | 90C50 | 90C52 | 90C54 | 90C56 |
| 90C58 | 90C60 | 90C62 |       |       |       |       |       |       |

65% polyester/35% cotton 245 g/m<sup>2</sup>

Twill.Shrinkage 1-2%.

Industrial care category A1