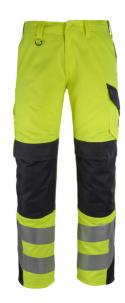

- Anti-static, acid-resistant and flame-retardant.
- Double and triple stitched seams on leg and crotch.
- Waist band formed following the body's anatomy so that it supports in all working positions.
- Ergonomically shaped trouser legs are constructed to follow the body's natural movements.
- Adjustable kneepad pockets with flap and top access, so dirt doesn't collect.

#### Technical info

Two-toned. Fluorescent and with reflective tapes. Anti-static, acid-protective and flame retardent. Dirt resistant. Protects from electric arcs and occasional welding arcs. Double and triple stitched seams on leg and crotch. Belt loops. Low waist and form cut waist band. D-ring. Fly with zip. Ergonomically formed trouser leg. Front pockets. Back pockets with reinforcement, flap and hidden press studs. Thigh pocket with flap and hidden press studs. Phone thigh pocket. Reinforced ruler pocket. Adjustable knee pad pockets with flap and top access.

# 13879-216 Pants with kneepad pockets

multi-protective - class 2 MASCOT® MULTISAFE

| 82C44 | 82C45 | 82C46 | 82C47 | 82C48 | 82C49 | 82C50 | 82C51 | 82C52 |
|-------|-------|-------|-------|-------|-------|-------|-------|-------|
| 82C54 | 82C56 | 82C58 | 82C60 | 82C62 | 82C64 | 82C66 | 82C68 | 76C46 |
| 76C48 | 76C50 | 76C52 | 76C54 | 76C56 | 90C46 | 90C47 | 90C48 | 90C49 |
| 90C50 | 90C51 | 90C52 | 90C54 | 90C56 | 90C58 | 90C60 | 90C62 |       |