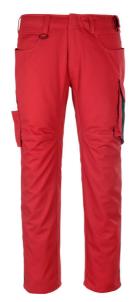

- Ergonomic fit to suit the shape of your legs with reinforced gusset on the inside of the legs and crotch.
- Durable triple stitched seams on leg and crotch extend product life.
- Integrated phone pocket in the right pocket.
- Optimized ruler pocket with extra freedom of movement, double bottom and pen pocket.
- · Extra visibility with the help of reflectors.

### Technical info

Two-toned. Light fabric. Triple stitched seams at leg and crotch. Low waist and form cut waist band. Ergonomically formed trouser leg. Belt loops. Fly with zip. D-ring. Tool strap at waist. Spacious front pockets - one with easily accessible telephone pocket. Back pockets with reinforcement. Adjustable hammer loop. Thigh pocket with phone pocket and flap with hidden press studs. Reinforced ruler pocket. Pen pocket. Reflectors.