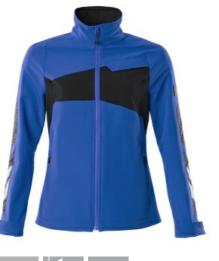

- Specially designed and fitted for women.
- Four way stretch material provides unique freedom of movement and comfort.
- The water-repellent multifunctional stretch material combines a low weight with a very high durability.
- The product tolerates industrial washing.
- Fastening with zip and internal storm flap, so the wind is kept out.
- Extra visibility with the help of reflectors.

## **Technical info**

Ladies fit. Has a water-repellent finish. Four-way stretch fabric that is lightweight and durable. Fastening with zip and internal storm flap. Chest pocket with zip. Detachable ID card holder. Front pockets with zip. Press stud adjustment at cuff and waist. With print and reflectors.

# 18008-511 Jacket

Ladies fit - Stretch - lightweight

MASCOT® ACCELERATE

88% polyester/12% elastolefin 275 g/m²

Industrial care category A1