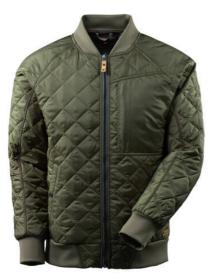

# 17015-318 Jacket

CLIMASCOT®-lining - lightweight - water-repellent MASCOT® ADVANCED

100% polyester 260 g/m<sup>2</sup>

Quilt fabric.

Industrial care category C2

CLIMASCOT

- Unique CLIMASCOT® insulation provides warmth without bulk Lightweight, soft CLIMASCOT® insulation takes up almost no space when compressed.
- Water-repellent.
- Ribbed collar.
- Chest pocket suitable for logo printing.
- Inside pockets.

## **Technical info**

Water-repellent. CLIMASCOT® Lightweight Insulation. Continuous multicoloured zipper. Ribbed collar. Chest pocket with zip. Front pockets with press studs. Inner pockets. Rib at waist and at cuffs.