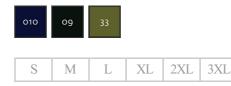

# 17015-318 Jacket

CLIMASCOT®-lining - lightweight - water-repellent MASCOT® ADVANCED

100% polyester 260 g/m<sup>2</sup>

Quilt fabric.

Industrial care category C2

CLIMASCOT

- Unique CLIMASCOT® insulation provides warmth without bulk Lightweight, soft CLIMASCOT® insulation takes up almost no space when compressed.
- Water-repellent.
- Ribbed collar.
- Chest pocket suitable for logo printing.
- Inside pockets.