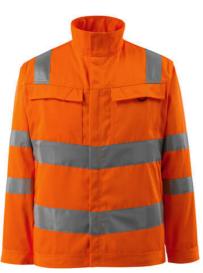

# 16909-860 Jacket

high durability - one-tone - class 3 MASCOT® SAFE LIGHT

65% polyester/35% cotton 290 g/m²

Twill.Do not soak Wash separately.The product is certified to retain it qualities with 50 domestic washes or 50 industrial washes The dirt-repellent Teflon® finish is reactivated by tumble drying according to the washing instructions.

- Additional safety with reflexes on the shoulders.
- No seams on the top of the shoulders: prevents water from penetrating.
- Individual sizing through adjustable bottom edge.
- Adjustable cuffs.
- Slits in the sleeves allow you to easily roll them up.
- The product tolerates industrial washing.

## **Technical info**

Fluorescent and with vertical and chevroned crossed reflective strips. Teflon® makes the product dirt resistant. High collar. Fastening with zip and storm flap with press studs. Extended back. Chest pockets with flap and press studs. D-ring. Front pockets. Inner pocket. Waist with press stud adjustment. Cuffs with press stud fastening.