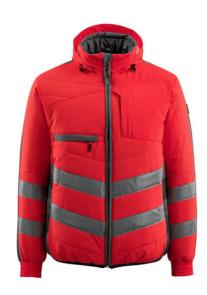

#### **Technical info**

Fluorescent and with chevroned reflective strips. Two-toned. Breathable, windproof and water-repellent. Polyester filled padding. Fastening with zip and internal storm flap. Hood can fold into collar. Zipped inner pockets designed especially for a mobile with holes for headset wire and guide loops to keep wire accessible. Chest pockets with zip. D-ring. Pen pocket. Front pockets with zip.

# 15515-249 Jacket

lining - water-repellent - class 2 MASCOT® SAFE SUPREME

3XL

4XL

S XL 2XL

100% polyester 300 g/m<sup>2</sup>

Quilt fabric.

Industrial care category C1