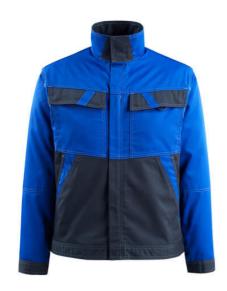

- No seams on the top of the shoulders: prevents water from penetrating.
- Individual sizing through adjustable bottom edge.
- The dark contrast is placed where the clothing is most exposed to dirt.
- Slits in the sleeves allow you to easily roll them up.
- The product tolerates industrial washing.

### **Technical info**

Light fabric. Two-toned. High collar. Fastening with zip and storm flap with press studs. Chest pockets with flap and press studs. D-ring. Front pockets. Inner pocket. Waist with press stud adjustment. Cuffs with press studs. Contrast stitching.

# 15709-330 Jacket

lightweight MASCOT® LIGHT

65% polyester/35% cotton 245 g/m<sup>2</sup>

Twill.Shrinkage 1-2%.

**Industrial care category A1** 