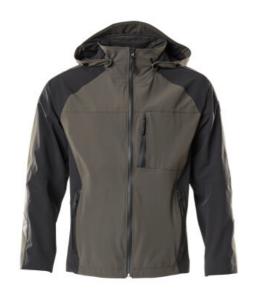

The waterproof multifunctional stretch material combines a low weight with a very high durability.

- Breathable, wind and waterproof with taped seams.
- Detachable lined hood with adjustable elastic drawstring.
- Extra visibility with the help of reflectors.

### **Technical info**

Four-way stretch fabric that is lightweight and highly durable. Breathable, wind and waterproof. Taped seams. Fastening with waterproof zip and internal storm flap. Detachable lined hood with adjustable drawstring. Chest pockets with zip. Ergonomically shaped sleeves allows high freedom of movement. Front pockets with zip. Extended back Adjustable elastic drawstring at waist. Rib (hidden in storm flap) at cuffs. Reflectors.

## 18601-411 Outer Shell Jacket

Stretch - waterproof - lightweight

MASCOT® UNIQUE

| XS S M | L XL | 2XL 3XL | 4XL |
|--------|------|---------|-----|
|--------|------|---------|-----|

87% polyamide/13% elastane