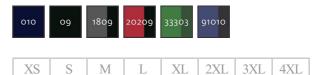

## 18001-249 Outer Shell Jacket

breathable - wind- and waterproof - lightweight MASCOT® ACCELERATE

100% polyester 115 g/m<sup>2</sup>

Ripstop.

Industrial care category C2