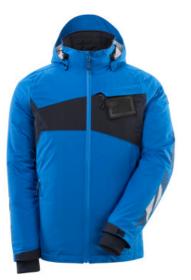

# LIGHTWEIGHT BREATHABLE WINDPROOF WATERPROOF REFLECTORS

- Breathable, wind and waterproof with taped seams.
- Detachable lined hood with adjustable elastic drawstring.
- Fastening with zip and internal storm flap, so the wind is kept out.
- Ribbed inner waistband to keep the cold out.
- · Elastic adjustment at the waist
- Extra visibility with the help of reflectors.

## **Technical info**

Light fabric. Breathable, wind and waterproof. Taped seams. Detachable lined hood with adjustable drawstring. Fastening with zip and internal storm flap. Inner pocket with zip. Detachable ID card holder. Chest pocket with zip. Front pockets with zip. Adjustable elastic drawstring at waist. Rib (hidden in storm flap) at cuffs. With print and reflectors.

## 18001-249 Outer Shell Jacket

breathable - wind- and waterproof - lightweight MASCOT® ACCELERATE

100% polyester 115 g/m<sup>2</sup>

Ripstop.

Industrial care category C2