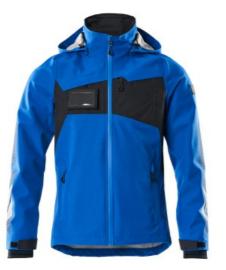

## 18301-231 Outer Shell Jacket

breathable - wind- and waterproof MASCOT® ACCELERATE 010 09 1809 20209 33303 91010

100% polyester 210 g/m<sup>2</sup>

Ripstop.

COR

Industrial care category C2

R I C

Certifications

- Breathable, wind and waterproof with taped seams.
- Fastening with zip and internal storm flap, so the wind is kept out.
- Detachable lined hood with adjustable elastic drawstring.
- Sleeves with reinforcement of CORDURA®.
- Ribbed inner waistband to keep the cold out.
- Extra visibility with the help of reflectors.

### **Technical info**

Breathable, wind and waterproof. Taped seams. Detachable lined hood with adjustable drawstring. Fastening with zip and internal storm flap. Inner pocket with zip. Detachable ID card holder. Chest pocket with zip. Front pockets with zip. Adjustable elastic drawstring at waist. Sleeves with reinforcement of CORDURA®. Rib (hidden in storm flap) at cuffs. With print and reflectors.