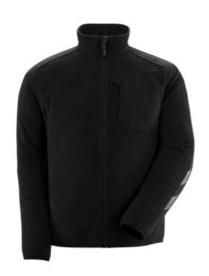

- Ergonomically shaped sleeves are designed to follow the arms' natural movements.
- · Elastic at cuffs and waist.
- Fastening with zip and internal storm flap, so the wind is kept out.
- Extra protection against the cold with an extended back
- Extra visibility with the help of reflectors.

#### **Technical info**

One-tone. Fastening with zip and internal storm flap. Chest pocket with zip. Front pockets. Inner pocket. Ergonomically shaped sleeves allows high freedom of movement. Extended back Elastic band at cuffs and waist. Reflectors.

# 16103-302 Fleece Jacket

extended back

MASCOT® UNIQUE

100% polyester 270 g/m²

Fleece fabric.

Industrial care category C2