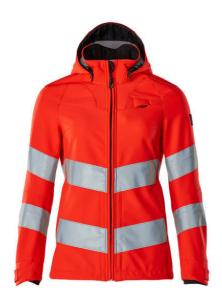

- Specially designed and fitted for women.
- Breathable, windproof and water-repellent.
- Extra protection against the cold with an extended back
- Form cut sleeves with great freedom of movement.
- Ribbed inner waistband to keep the cold out.
- · Adjustable cuffs with hook and loop fastening.

#### **Technical info**

Ladies fit. Fluorescent and with chevroned reflective strips. One-tone. Breathable, windproof and water-repellent. Fleece on inner side. Fastening with zip and internal storm flap. Detachable lined hood with adjustable drawstring. High collar. Inner pockets. Extended back D-ring. Ergonomically shaped sleeves allows high freedom of movement. Front pockets with zip. Rib (hidden in storm flap) and hook and loop band fastening at cuffs.

### 18512-246 Softshell Jacket

Ladies fit - water-repellent - class 3 MASCOT® SAFE SUPREME

| XS | S | M | L | XL | 2XL | 3XL | 4XL |
|----|---|---|---|----|-----|-----|-----|
|----|---|---|---|----|-----|-----|-----|