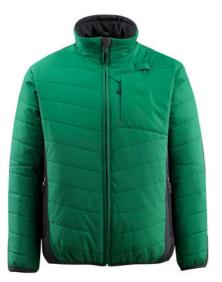

# 15615-249 Thermal Jacket

CLIMASCOT®lining - water-repellent - extra insulating MASCOT® UNIQUE

100% polyester 300 g/m<sup>2</sup>

Quilt fabric.

Industrial care category C1

CLIMASCOT

- Unique CLIMASCOT® insulation provides warmth without bulk Lightweight, soft CLIMASCOT® insulation takes up almost no space when compressed.
- Ergonomically shaped sleeves are designed to follow the arms' natural movements.
- Breathable, windproof and water-repellent.
- Stretch fabric at the sides provides extra freedom of movement.
- Extra visibility with the help of reflectors.

## **Technical info**

Two-toned. Breathable, windproof and water-repellent. CLIMASCOT® Lightweight Insulation. Fastening with zip and internal storm flap. High collar. Inner pocket with zip. Chest pocket with zip. D-ring. Pen pocket. Front pockets with zip. Ergonomically shaped seeves allows high freedom of movement. Stretch fabric at the sides. Elastic band at cuffs and waist. Reflectors.