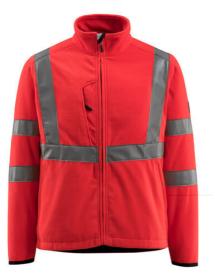

- Front zipper hidden behind fabric prevents ingress of dirt and dust.
- Chest pocket with vertical zip and easy access suitable for mobile phone.
- Extra protection against the cold with an extended back
- Elastic at the cuffs.
- Additional safety with vertical reflective strips that connect with the horizontal reflectors.

## **Technical info**

Fluorescent with vertical and horizontal reflective tapes. High collar. Fastening with zip and internal storm flap. Chest pocket with zip. Front pockets. Inner pockets. Elastic at cuffs.