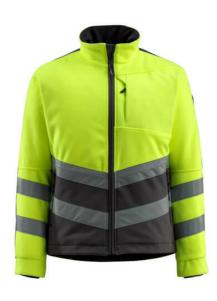

- Effective insulation properties with a lightweight padded lining.
- Breathable, windproof and water-repellent.
- Left chest area and upper back are suitable for logo printing.
- Stretch fabric on the sides and elasticated reflectors to increase comfort and mobility.
- Ergonomically shaped sleeves are designed to follow the arms' natural movements.

### Technical info

Fluorescent and with chevroned reflective strips. Two-toned. Breathable, windproof and water-repellent. Padded. Fastening with zip and internal storm flap. High collar. Zipped inner pockets designed especially for a mobile with holes for headset wire and guide loops to keep wire accessible. Extended back Chest pocket with zip. Front pockets with zip. Pen pocket. Ergonomically shaped sleeves allows high freedom of movement. Rib (hidden in storm flap) at cuffs. Zip at lower backfor logo printing/ embroidery.

## 15503-259 Fleece Jacket

padded - lining - windproof and water-repellent - dass 2 MASCOT® SAFE SUPREME

XL

2XL

3XL

4XL

100% polyester

S