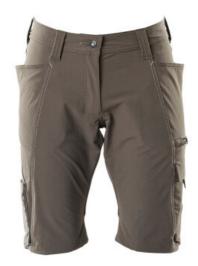

- Pearl fit is especially designed for women with a difference of less than 20 centimetres between their waist and hip measurements.
- The water-repellent multifunctional stretch material combines a low weight with a very high durability.
- Four way stretch material provides unique freedom of movement and
- The product tolerates industrial washing.
- Waist band formed following the body's anatomy so that it supports in all working positions.
- Ruler pocket of CORDURA® with extra pockets.

# Technical info

Ladies fit PEARL. Has a water-repellent finish. Four-way stretch fabric that is lightweight and durable. The fabric is hardly felt against the skin as the pockets are integrated in the design. Double stitched seams on leg and crotch. Low waist. Belt loops. Fastening with zip. Front pockets. Back pockets. Thigh pocket with phone pocket and flap with hidden press stud and integrated ID card holder. Ruler pocket of CORDURA® with extra pockets.

### 18044-511 Shorts

Ladies fit PEARL - Stretch - lightweight MASCOT® ACCELERATE

| C34 | C36 | C38 | C40 | C42 | C44 | C46 | C48 | C50 | C52 |
|-----|-----|-----|-----|-----|-----|-----|-----|-----|-----|
| C54 | C56 |     |     |     |     |     |     |     |     |