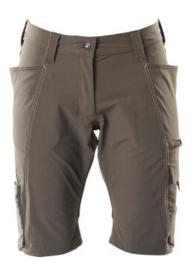

- Diamond fit is especially designed for women with a difference of more than 20 centimetres between their waist and hip measurements.
- The water-repellent multifunctional stretch material combines a low weight with a very high durability.
- Four way stretch material provides unique freedom of movement and comfort.
- The product tolerates industrial washing.
- Waist band formed following the body's anatomy so that it supports in all working positions.
- Ruler pocket of CORDURA® with extra pockets.

## **Technical info**

Ladies fit DIAMOND. Has a water-repellent finish. Four-way stretch fabric that is lightweight and durable. The fabric is hardly felt against the skin as the pockets are integrated in the design. Double stitched seams on leg and crotch. Low waist. Belt loops. Fastening with zip. Front pockets. Back pockets. Thigh pocket with phone pocket and flap with hidden press stud and integrated ID card holder. Ruler pocket of CORDURA® with extra pockets.

# 18048-511 Shorts

Ladies fit DIAMOND - Stretch - lightweight

MASCOT® ACCELERATE

88% polyester/12% elastolefin 275 g/m<sup>2</sup>

Industrial care category A1