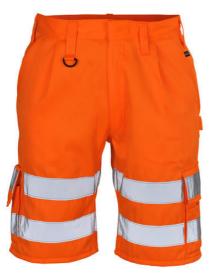

- Teflon® finish makes the product dirt resistant and ensures high visibility.
- Durable triple stitched seams on leg and crotch extend product life.
- D-ring in flexible material that does not scratch.
- Adjustable hammer loop.
- Ruler pocket.

# **Technical info**

Fluorescent and with reflective tapes Teflon® makes the product dirt resistant. Triple stitched seams at leg and crotch. Belt loops D-ring. Fly with zip. Front pockets. Ticket pocket. Reinforced back pockets - one with flap and hook and loop band fastening. Adjustable hammer loop. Thigh pocket with several compartments, flap and adjustable hook and loop band fastening. Thigh phone pocket with flap and adjustable hook and loop band fastening. Ruler pocket.