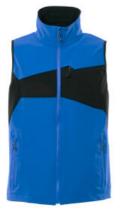

# 18365-511 Gilet

Stretch - lightweight

MASCOT® ACCELERATE

88% polyester/12% elastolefin 275 g/m<sup>2</sup>

Industrial care category A1

- Four way stretch material provides unique freedom of movement and comfort.
- The water-repellent multifunctional stretch material combines a low weight with a very high durability.
- The product tolerates industrial washing.
- Fastening with zip and internal storm flap, so the wind is kept out.
- · Extra visibility with the help of reflectors.

# **Technical info**

Has a water-repellent finish. Fastening with zip and internal storm flap. Four-way stretch fabric that is lightweight and durable. Chest pocket with zip. Front pockets with zip. Waist with press stud adjustment. With print and reflectors.