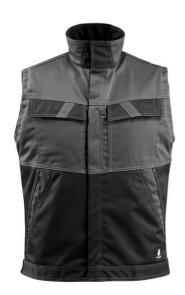

- No seams on the top of the shoulders: prevents water from penetrating.
- Slightly extended back
- The dark contrast is placed where the clothing is most exposed to dirt.
- Elastic in the arm hole keeps warmth from escaping.
- The product tolerates industrial washing.

### **Technical info**

Light fabric. Two-toned. High collar. Elastic in arm hole. Fastening with zip and storm flap with press studs. Chest pockets with flap and press studs. D-ring. Front pockets. Inner pocket. Waist with press stud adjustment. Contrast stitching.

## 15754-330 Gilet

lightweight MASCOT® LIGHT

65% polyester/35% cotton 245 g/m<sup>2</sup>

Twill.Shrinkage 1-2%.

**Industrial care category A1** 