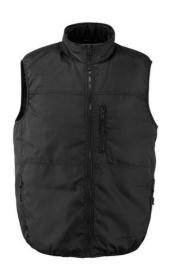

# 08090-179 Gilet

padded

MASCOT® HARDWEAR

| S | M | L | XL | 2XL | 3XL | 4XL |
|---|---|---|----|-----|-----|-----|
|---|---|---|----|-----|-----|-----|

100% polyester 255 g/m<sup>2</sup>

Industrial care category C2

- · Quilted lining.
- Chest pocket with vertical zip and easy access suitable for mobile phone.
- Inner pocket with zip fastener.
- Elastic in the arm hole keeps warmth from escaping.
- Front pockets with zippers for safe storage.

# **Technical info**

Padded. Zip right through. Chest pocket with zip. Front pockets with zip. Inner pocket with zip. Elastic band in arm hole and waist.