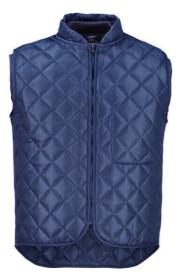

- Ultrasound welded polyester quilting with highly insulating polyester wadding, lasts longer than stitched quilting.
- Slightly curved collar with inner rib that fits tightly to the neck and keeps the cold out.
- Extra protection against the cold with an extended back
- Elastic in arm hole.
- Inside chest pocket.

## **Technical info**

Ultrasound welded polyester with insulating polyester wadding. Slightly curved collar with inner rib that closes tightly to the neck and keeps the cold out. Zip right through. Extended back Elastic in arm hole. Internal chest pocket.

## 17265-909 Thermal Gilet

chest pocket MASCOT® ORIGINALS

100% polyester 330 g/m<sup>2</sup>

Ripstop.Quilt fabric.

Industrial care category B2