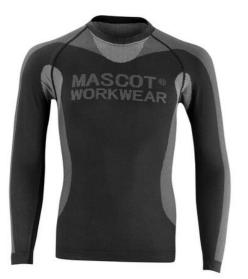

## 50563-936 Functional Under Shirt

moisture wicking - insulating - quick drying - lightweight - seamless MASCOT® CROSSOVER

75% polyester/17% polyamide/8% elastane 170 g/m<sup>2</sup>

Knit fabric.

Industrial care category C2