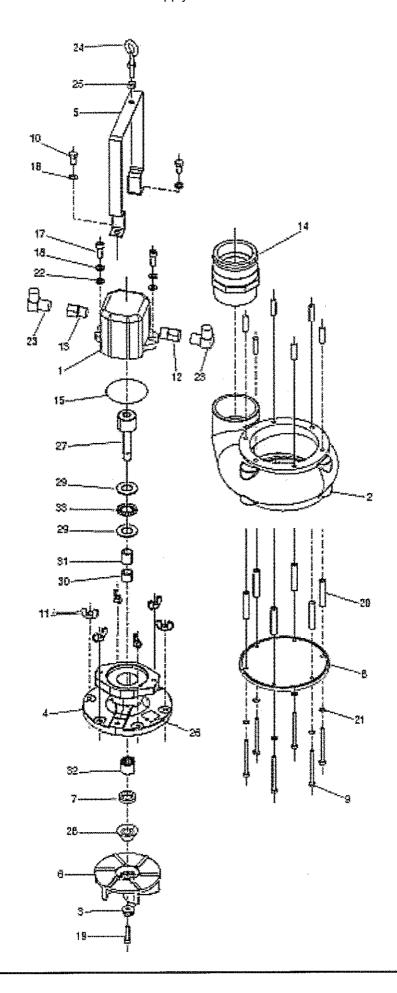

13

14

15

17

18

19

20

21

22

23

24

25

3376 6120 13

3376 6120 14

3376 6120 15

3376 6120 17

3376 6120 18

3376 6120 19

3376 6120 20

3376 6120 21

3376 6120 22

3376 6120 23

3376 6120 24

3376 6120 25

1

1

2

4

1

6

6

2

2

1

| www.CrowderSupply.com • Toll Free: 888-883-5144                                                       |                                                                                                                            |                                                                                          |                                                                                                                                   |                                                                                            |                                                                                                                           |
|-------------------------------------------------------------------------------------------------------|----------------------------------------------------------------------------------------------------------------------------|------------------------------------------------------------------------------------------|-----------------------------------------------------------------------------------------------------------------------------------|--------------------------------------------------------------------------------------------|---------------------------------------------------------------------------------------------------------------------------|
| Fig. No. No. de fig. Abb. Nr. Núm de fig. Fig. No No rif. Fig. Nr Kuva nr. Fig. nr. Fig. nr. Fig. nr. | Ordering No Référence Bestellnummer Núm. Pedido Encomenda No No Cat. Bestel nr. Tilaus nro. Bestillingsnummer Best. nummer | Quantity Quantité Anzahl Cantidad Qvantidade Quantitá Aantal Lukumäärä Antal Antal Antal | Description Déscription Beschreibung Descrictión Descrictión Descrictión Omschrivning Nimitys Beskrivelse Beskrivelse Beskrivning | Contents Sommaire Inhalt Indice Conteñdo Contenuto Inhoud Sisältö Indhold Innhold Innehåll | Dimensions Dimensions Abmessungen Dimensiones Dimensiones Dimensioni Afmetingen Mitat Dimensioner Dimensioner Dimensioner |
| 1                                                                                                     | 3376 6120 01                                                                                                               | 1                                                                                        | Hydraulic motor                                                                                                                   |                                                                                            |                                                                                                                           |
| 2                                                                                                     | 3376 6120 02                                                                                                               | 1                                                                                        | Housing                                                                                                                           | Incl. volute a                                                                             | and 6 off studs                                                                                                           |
| 3                                                                                                     | 3376 6120 03                                                                                                               | 1                                                                                        | Cone washer                                                                                                                       |                                                                                            |                                                                                                                           |
| 4                                                                                                     | 3376 6120 04                                                                                                               | 1                                                                                        | Cover plate                                                                                                                       |                                                                                            |                                                                                                                           |
| 5                                                                                                     | 3376 6120 05                                                                                                               | 1                                                                                        | Handle                                                                                                                            |                                                                                            |                                                                                                                           |
| 6                                                                                                     | 3376 6120 06                                                                                                               | 1                                                                                        | Impeller                                                                                                                          |                                                                                            |                                                                                                                           |
| 7                                                                                                     | 3376 6120 07                                                                                                               | 1                                                                                        | Seal                                                                                                                              |                                                                                            |                                                                                                                           |
| 8                                                                                                     | 3376 6120 08                                                                                                               | 1                                                                                        | Base                                                                                                                              |                                                                                            |                                                                                                                           |
| 9                                                                                                     | 3376 6120 09                                                                                                               | 6                                                                                        | Screw                                                                                                                             | 1/4 - 20 x 31/4'                                                                           | ,                                                                                                                         |
| 10                                                                                                    | 3376 6120 10                                                                                                               | 2                                                                                        | Screw                                                                                                                             | ³⁄₃ - 16 x ³⁄₄"                                                                            |                                                                                                                           |
| 11                                                                                                    | 3376 6120 11                                                                                                               | 6                                                                                        | Wing nut                                                                                                                          | 3⁄8 - 16                                                                                   |                                                                                                                           |
| 12                                                                                                    | 3376 6120 12                                                                                                               | 1                                                                                        | Adapter                                                                                                                           | 1-1/ <sub>16</sub> M SAE                                                                   | - ½ NPT F                                                                                                                 |
|                                                                                                       |                                                                                                                            |                                                                                          |                                                                                                                                   |                                                                                            |                                                                                                                           |

Adapter

Coupling

Cap screw

Cap screw

Bushing

Washer

Eyebolt

Hex nut

90° Elbow

Lock washer

Lock washer

O-ring

1/8 M SAE - 1/2 NPT F 3" Cam locking, male

3/8" - 16 x 1"

 $^{5}/_{16} - 18 \times 1\frac{1}{4}$ "

½" Aluminium

1/2 NPT M - 1/2 NPT M

3/8 - 16 x 31/2" with nut

3/8"

1/4"

%" Flat

3/8 - 16

| Fig. No. No. de fig. Abb. Nr. Núm de fig. Fig. No No rif. Fig. Nr Kuva nr. Fig. nr. Fig. nr. Fig. nr. | Encomenda No No Cat. Bestel nr. Tilaus nro. Bestillingsnummer Bestillingsnummer Best. nummer | Quantity Quantité Anzahl Cantidad Qvantidade Quantitá Aantal Lukumäärä Antal Antall Antall | Description Déscription Beschreibung Descrictión Descripçao Descrictión Omschrivning Nimitys Beskrivelse Beskrivning | Contents Dimensions Sommaire Dimensions Inhalt Abmessungen Indice Dimensiones Contendo Dimensioni Inhoud Afmetingen Sisältö Mitat Indhold Dimensioner Innhold Dimensioner Innhold Dimensioner Innehåll Dimensioner |  |
|-------------------------------------------------------------------------------------------------------|----------------------------------------------------------------------------------------------|--------------------------------------------------------------------------------------------|----------------------------------------------------------------------------------------------------------------------|--------------------------------------------------------------------------------------------------------------------------------------------------------------------------------------------------------------------|--|
| 27                                                                                                    | 3376 6120 27                                                                                 | 1                                                                                          | Drive shaft                                                                                                          |                                                                                                                                                                                                                    |  |
| 28                                                                                                    | 3376 6120 28                                                                                 | 1                                                                                          | Seal guard                                                                                                           |                                                                                                                                                                                                                    |  |
| 29                                                                                                    | 3376 6120 29                                                                                 | 2                                                                                          | Thrust washer                                                                                                        |                                                                                                                                                                                                                    |  |
| 30                                                                                                    | 3376 6120 30                                                                                 | 1                                                                                          | Race                                                                                                                 | short bearing                                                                                                                                                                                                      |  |
| 31                                                                                                    | 3376 6120 31                                                                                 | 1                                                                                          | Race                                                                                                                 | long bearing                                                                                                                                                                                                       |  |
| 32                                                                                                    | 3376 6120 32                                                                                 | 1                                                                                          | Bearing                                                                                                              | caged retained rollers                                                                                                                                                                                             |  |
| 33                                                                                                    | 3376 6120 33                                                                                 | 1                                                                                          | Bearing                                                                                                              | thrust, needle                                                                                                                                                                                                     |  |
|                                                                                                       |                                                                                              |                                                                                            |                                                                                                                      |                                                                                                                                                                                                                    |  |
| -                                                                                                     | 3378 0021 01                                                                                 | 1                                                                                          | Discharge hose                                                                                                       | 10 m, 3", Incl. snap-on<br>Hose-fitting and clamps                                                                                                                                                                 |  |
| -                                                                                                     | 3371 8051 56                                                                                 | 1                                                                                          | Quick release coupling                                                                                               | 1/2" Female, Not illustrated                                                                                                                                                                                       |  |
| -                                                                                                     | 3371 8051 57                                                                                 | 1                                                                                          | Quick release coupling                                                                                               | 1/2" Male, Not illustrated                                                                                                                                                                                         |  |
| -                                                                                                     | 3371 8057 32                                                                                 | 1                                                                                          | Protective cap                                                                                                       | 1/2" Male, Not illustrated                                                                                                                                                                                         |  |
| -                                                                                                     | 3371 8057 33                                                                                 | 1                                                                                          | Protective cap                                                                                                       | 1/2" Female, Not illustrated                                                                                                                                                                                       |  |