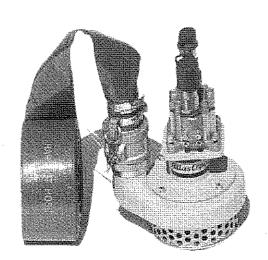

## **Submersible Pump**

Pompe submersible
Tauchpumpe
Bomba Hidráulica Sumergible
Bomba Hidráulica Submersível
Pompa Sommergibile
Domelpomp
Uppovesipumppu
Dykpumpe
Dränkbar Pump

## LWP 2, LTP 3