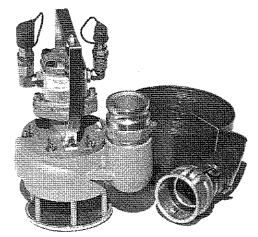

## **Submersible Pump**

Pompe submersible
Tauchpumpe
Bomba Hidráulica Sumergible
Bomba Hidráulica Submersível
Pompa Sommergibile
Domelpomp
Uppovesipumppu
Dykpumpe
Dränkbar Pump

## LWP 2, LTP 3