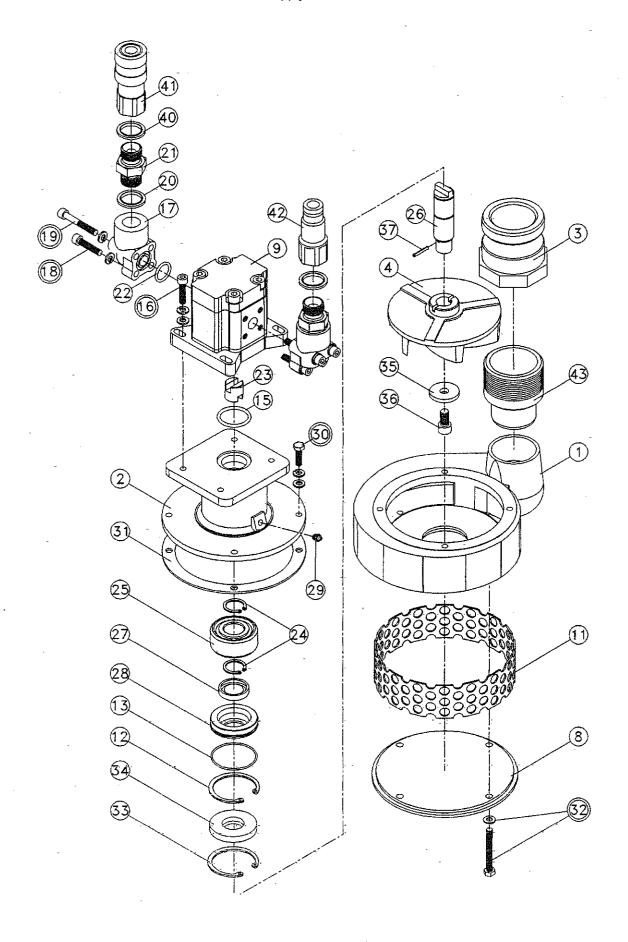

©Copyright 2005
ATLAS COPCO CONSTRUCTION TOOLS AB
NACKA • SWEDEN
www.atlascopco.com

2006-08 No 3392 5046 74 c

| Fig. No. No. de fig. Abb. Nr. Núm de fig. Fig. No No rif. Fig. Nr Kuva nr. Fig. nr. Fig. nr. | Ordering No Référence Bestellnummer Núm. Pedido Encomenda No No Cat. Bestel nr. Tilaus nro. Bestillingsnummer Best. nummer | Quantity Quantité Anzahl Cantidad Qvantidade Quantitá Aantal Lukumäärä Antal Antal Antal | Description Déscription Beschreibung Descrictión Descripçao Descrictión Omschrivning Nimitys Beskrivelse Beskrivelse Beskrivning | Contents Dimensions Sommaire Dimensions Inhalt Abmessungen Indice Dimensiones Contendo Dimensions Contenuto Dimensioni Inhoud Afmetingen Sisältö Mitat Indhold Dimensioner Innhold Dimensioner Innehåll Dimensioner |  |
|----------------------------------------------------------------------------------------------|----------------------------------------------------------------------------------------------------------------------------|------------------------------------------------------------------------------------------|----------------------------------------------------------------------------------------------------------------------------------|---------------------------------------------------------------------------------------------------------------------------------------------------------------------------------------------------------------------|--|
| LWP                                                                                          | 2                                                                                                                          |                                                                                          |                                                                                                                                  |                                                                                                                                                                                                                     |  |
| 1                                                                                            | 3376 6060 21                                                                                                               | 1                                                                                        | Pump housing                                                                                                                     |                                                                                                                                                                                                                     |  |
| 2                                                                                            | 3376 6060 22                                                                                                               | 1                                                                                        | Bearing housing                                                                                                                  |                                                                                                                                                                                                                     |  |
| 3                                                                                            | 3378 2060 03                                                                                                               | 1                                                                                        | Coupling, discharge                                                                                                              | for 2" Snap-on connection                                                                                                                                                                                           |  |
| 4                                                                                            | 3376 6060 03                                                                                                               | 1                                                                                        | Blade                                                                                                                            |                                                                                                                                                                                                                     |  |
| 8                                                                                            | 3376 6060 10                                                                                                               | 1                                                                                        | Bottom plate                                                                                                                     |                                                                                                                                                                                                                     |  |
| 9                                                                                            | 3378 2060 08                                                                                                               | 1                                                                                        | Hydraulic motor                                                                                                                  | 6 cc                                                                                                                                                                                                                |  |
| 11                                                                                           | 3376 6060 09                                                                                                               | 1                                                                                        | Filter                                                                                                                           |                                                                                                                                                                                                                     |  |
| 12                                                                                           | 3378 2060 12                                                                                                               | 1                                                                                        | Circlip                                                                                                                          | J 47                                                                                                                                                                                                                |  |
| 13                                                                                           | 3378 2060 13                                                                                                               | 1                                                                                        | O-ring                                                                                                                           | ø43x1.6                                                                                                                                                                                                             |  |
| 15                                                                                           | 3376 1000 38                                                                                                               | 1                                                                                        | O-ring                                                                                                                           | ø28x3                                                                                                                                                                                                               |  |
| 16                                                                                           | 3378 2060 16                                                                                                               | 4                                                                                        | Cap screw                                                                                                                        | M6x25                                                                                                                                                                                                               |  |
| 17                                                                                           | 3378 2060 17                                                                                                               | 2                                                                                        | Connecting block                                                                                                                 | Incl. Fig. No. 18, 19, 22                                                                                                                                                                                           |  |
| 18                                                                                           | 3378 2060 44                                                                                                               | 4                                                                                        | Cap screw                                                                                                                        | M6x30                                                                                                                                                                                                               |  |
| 19                                                                                           | 3378 2060 18                                                                                                               | 4                                                                                        | Cap screw                                                                                                                        | M6x45                                                                                                                                                                                                               |  |
| 20                                                                                           | 3371 8057 14                                                                                                               | 2                                                                                        | Seal ring                                                                                                                        | Bonded seal 1/2" BSP                                                                                                                                                                                                |  |
| 21                                                                                           | 3371 8057 11                                                                                                               | 2                                                                                        | Nipple                                                                                                                           | 1/2" BSP M - 1/2" BSP M                                                                                                                                                                                             |  |
| 22                                                                                           | 3378 2060 21                                                                                                               | 2                                                                                        | O-ring                                                                                                                           | ø15.88x2.62                                                                                                                                                                                                         |  |
| 23                                                                                           | 3376 6060 06                                                                                                               | 1                                                                                        | Coupling                                                                                                                         | Dog shaft                                                                                                                                                                                                           |  |
| 24                                                                                           | 3378 2060 24                                                                                                               | 2                                                                                        | Circlip                                                                                                                          | A 20                                                                                                                                                                                                                |  |
| 25                                                                                           | 3378 2060 25                                                                                                               | 1                                                                                        | Bearing                                                                                                                          | ø20/ø47x20.6                                                                                                                                                                                                        |  |
| 26                                                                                           | 3376 6060 05                                                                                                               | 1                                                                                        | Shaft                                                                                                                            |                                                                                                                                                                                                                     |  |
| 27                                                                                           | 3376 1001 66                                                                                                               | 1                                                                                        | Lip seal                                                                                                                         | ø20, High pressure                                                                                                                                                                                                  |  |
| 28                                                                                           | 3376 6060 07                                                                                                               | 1                                                                                        | Seal retainer                                                                                                                    |                                                                                                                                                                                                                     |  |
| 29                                                                                           | 3376 1001 64                                                                                                               | 1                                                                                        | Grease nipple                                                                                                                    | M6x1                                                                                                                                                                                                                |  |
| 30                                                                                           | 3378 2060 30                                                                                                               | 4                                                                                        | Cap screw                                                                                                                        | M6x20                                                                                                                                                                                                               |  |
| 31                                                                                           | 3376 6060 11                                                                                                               | 1                                                                                        | Gasket complete                                                                                                                  | Service kit                                                                                                                                                                                                         |  |
| 32                                                                                           | 3376 1001 63                                                                                                               | 4                                                                                        | Cap screw                                                                                                                        | M6x50                                                                                                                                                                                                               |  |
| 33                                                                                           | 3378 2060 12                                                                                                               | 1                                                                                        | Circlip                                                                                                                          | J 47                                                                                                                                                                                                                |  |
| 34                                                                                           | 3376 1001 65                                                                                                               | 1                                                                                        | Seal                                                                                                                             | Water protection                                                                                                                                                                                                    |  |
| 35                                                                                           | 3376 6060 08                                                                                                               | 1                                                                                        | Washer                                                                                                                           |                                                                                                                                                                                                                     |  |
| 36                                                                                           | 3378 2060 36                                                                                                               | 1                                                                                        | Screw                                                                                                                            | M8x16                                                                                                                                                                                                               |  |
| 37                                                                                           | 3377 0004 81                                                                                                               | 1                                                                                        | Roll pin                                                                                                                         | ø3x20                                                                                                                                                                                                               |  |
| 40                                                                                           | 3371 8057 14                                                                                                               | 2                                                                                        | Seal ring                                                                                                                        | Bonded seal 1/2" BSP                                                                                                                                                                                                |  |

| Fig. No.    | Ordering No       | Quantity   | Description            | Contents     | Dimensions                  |
|-------------|-------------------|------------|------------------------|--------------|-----------------------------|
| No. de fig. | Référence         | Quantité   | Déscription            | Sommaire     | Dimensions                  |
| Abb. Nr.    | Bestellnummer     | Anzahl     | Beschreibung           | Inhalt       | Abmessungen                 |
| Núm de fig. | Núm. Pedido       | Cantidad   | Descrictión            | Indice       | Dimensiones                 |
| Fig. No     | Encomenda No      | Qvantidade | Descripção             | Conteñdo     | Dimensões                   |
| No rif.     | No Cat.           | Quantitá   | Descrictión            | Contenuto    | Dimensioni                  |
| Fig. Nr     | Bestel nr.        | Aanta!     | Omschrivning           | Inhoud       | Afmetingen                  |
| Kuva nr.    | Tilaus nro.       | Lukumäärä  | Nimitys                | Sisältö      | Mitat                       |
| Fig. nr.    | Bestillingsnummer | Antal      | Beskrivelse            | Indhold      | Dimensioner                 |
| Fig. nr.    | Bestillingsnummer | Antall     | Beskrivelse            | Innhold      | Dimensjoner                 |
| Fig. nr.    | Best. nummer      | Antal      | Beskrivning            | Innehåll     | Dimensioner                 |
| 41          | 3371 8051 33      | 1          | Quick release coupling | ½" Female    |                             |
| 42          | 3371 8051 34      | 1          | Quick release coupling | 1/2" Male    |                             |
| 43          | 3376 6060 13      | 1          | Nipple                 | 2" Male      |                             |
|             | 3376 6060 15      |            | Seal kit               | Incl. Fig. N | o.13/15/22/27/34            |
| -           | 3378 0021 00      |            | Discharge hose         |              | ncl. Snap-on<br>gand clamps |