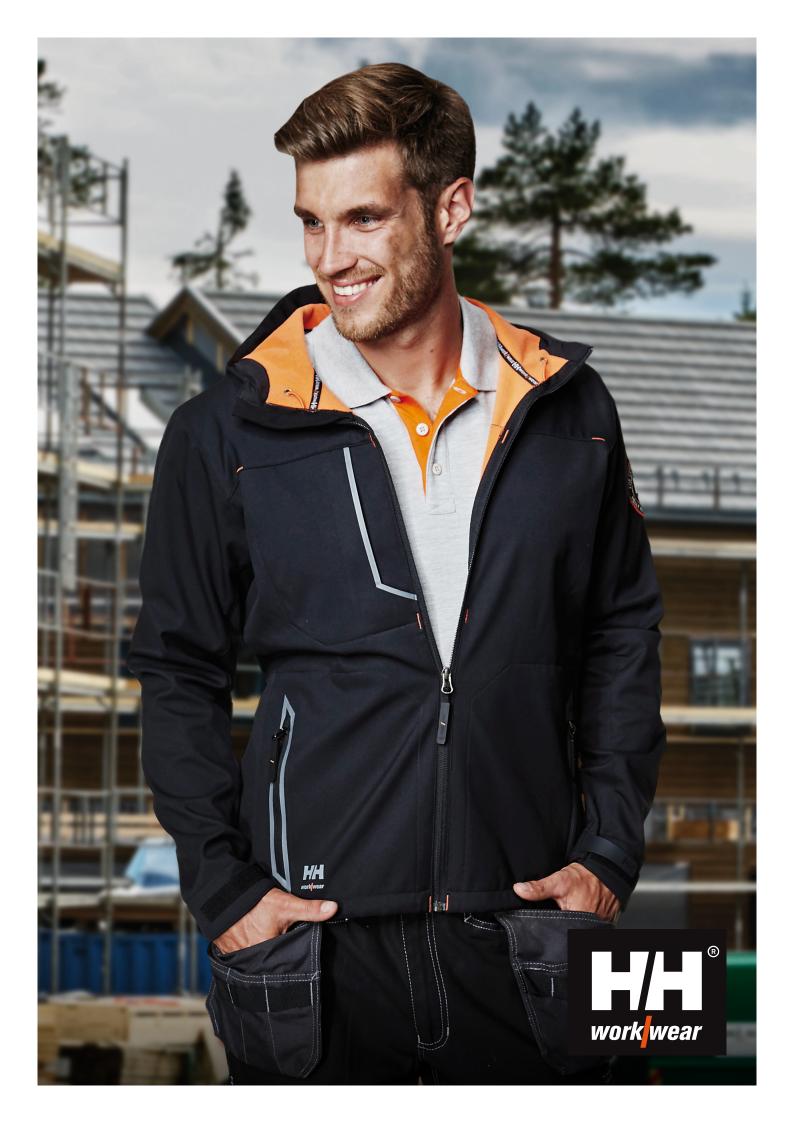

## 74012 **LEON JACKET**

Our best-selling softshell jacket designed specifically for use by tradesmen. Also very popular as a corporate identity jacket with many small and larger companies. The water resistant, windproof and comfortable softshell construction makes up for an easy to wear everyday jacket. High quality and durable YKK® zippers.

## HELLY TECH® Performance

FABRIC: COLORS: 970 DARKGREY, 990 BLACK, 995 BLACK/RACER BLUE **SOFTSHELL** 

SIZES: XS, S, M, L, XL, 2XL, 3XL

- 100% Polyester 295 g/m²
  Softshell, fleece inside
  Hood with draw cord adjustment
- Chin guard
- No shoulder seams
- Water repellent front zipper with inner placket
- Chest pocket with zipper
- Two front pockets with water repellent zippers
- Draw cord adjustment at hem with button-up option for safety
   Velcro adjustment at cuffs
- · Click-on loop inside hem for ID card holder
- Extended back for better comfort