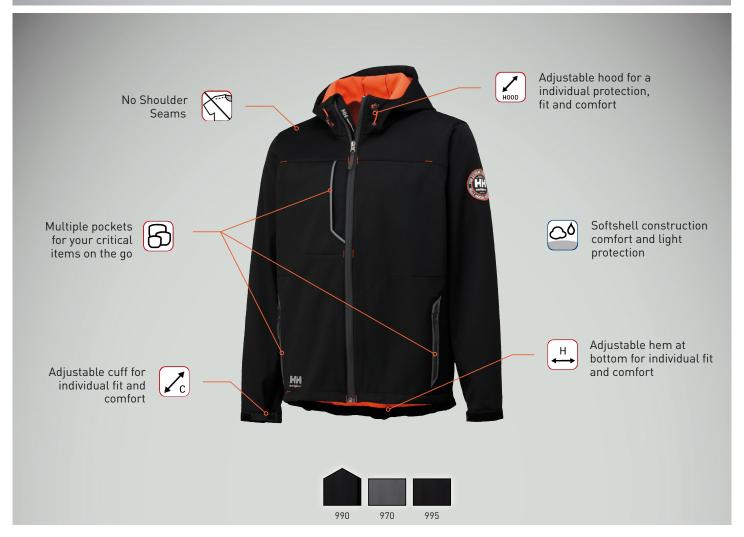

## HELLY TECH® Performance

FABRIC: COLORS: 970 DARKGREY, 990 BLACK, 995 BLACK/RACER BLUE **SOFTSHELL** 

SIZES: XS, S, M, L, XL, 2XL, 3XL

- 100% Polyester 295 g/m²
  Softshell, fleece inside
  Hood with draw cord adjustment
- Chin guard
- No shoulder seams
- Water repellent front zipper with inner placket
- Chest pocket with zipper
- Two front pockets with water repellent zippers
- Draw cord adjustment at hem with button-up option for safety
   Velcro adjustment at cuffs
- · Click-on loop inside hem for ID card holder
- Extended back for better comfort