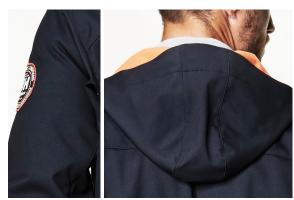

## HELLY TECH® Performance

FABRIC: COLORS: 970 DARKGREY, 990 BLACK, 995 BLACK/RACER BLUE **SOFTSHELL** 

SIZES: XS, S, M, L, XL, 2XL, 3XL

- 100% Polyester 295 g/m²
  Softshell, fleece inside
  Hood with draw cord adjustment
- Chin guard
- No shoulder seams
- Water repellent front zipper with inner placket
- Chest pocket with zipper
- Two front pockets with water repellent zippers
- Draw cord adjustment at hem with button-up option for safety
   Velcro adjustment at cuffs
- · Click-on loop inside hem for ID card holder
- Extended back for better comfort