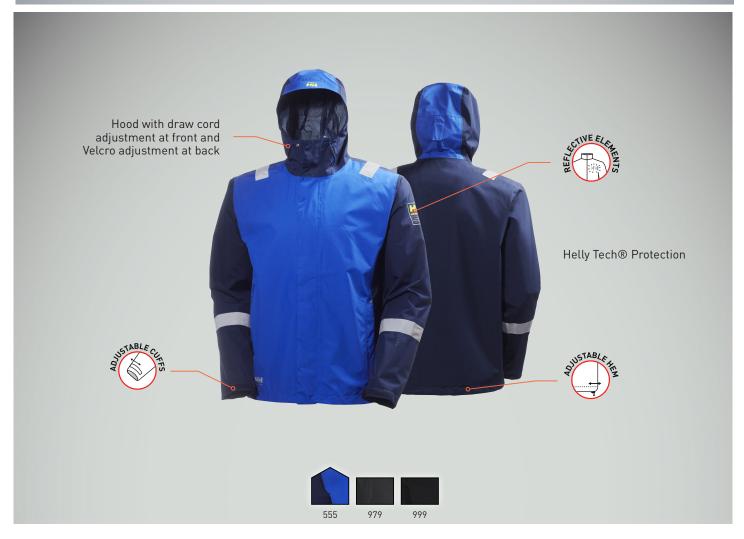

## 71050 AKER SHELL JACKET

Versatile and lightweight shell jacket gives you excellent value for money. Helly Tech® Protection keeps you dry under rough conditions. Reflective striping for extra security.

## Approvals & Technologies

HELLY TECH®

COLORS: 555 COBALT BLUE/EVENING BLUE,

979 DARK GREY/BLACK, 999 BLACK

SIZES: S, M, L, XL, 2XL, 3XL FABRIC: 100% POLYESTER - 145 G/M<sup>2</sup>

- Helly Tech® ProtectionLining: 100% PolyesterTaped seams
- Hood with draw cord adjustment at front and Velcro adjustment at back
- Storm flap with Velcro closure
- YKK® Vision center front zip
- Hand pockets with YKK® zippers and flap
- Reflective bands at shoulders and arms
- Reflective trims
- HH WW printed artwork on left sleeve
- Velcro adjustment at cuffs
- · Draw cord adjustment at hem
- Inner pocket with Velcro closure
- Zipper for entry inside jacket for logo applications