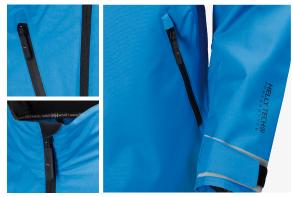

## Approvals & Technologies

COLORS: 530 RACER BLUE, 980 GREY MELANGE, 990 BLACK,

992 BLACK/ORANGE

SIZES: XS, S, M, L, XL, 2XL, 3XL

- EN 343 3,3 (3,1 with 72085 zip in)
  Helly Tech® Performance
  100% Oxford Polyester 165 g/m²
- Water resistant fabric
- Helly Tech® waterproof, windproof and breathable fabric
- · Brushed Tricot in neck for comfort
- Cuffs with velcro adjustment
- Draw cord adjustment at hem
- · Reflective elements
- Taped seams
- Chest pocket and two hand pockets with YKK zippers
- Inner pocket
- YKK center front zipper with back placket
- Zip in compatible
- Zipper for entry inside garment for logo applications
- ID-Card loop under flap