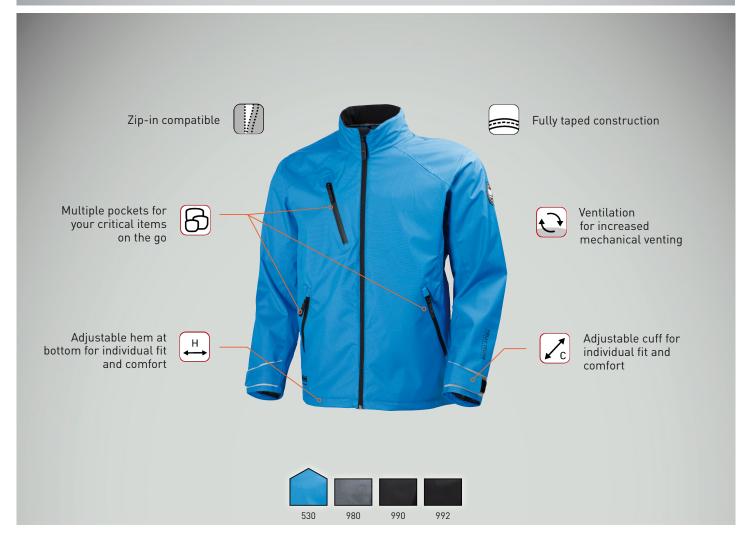

## 71046 **BRUGGE JACKET**

FABRIC:

HELLYTECH PERFORMANCE

Casual and protective Helly Tech® shell jacket that will keep you dry and still looking good in all conditions. With the zip-in option of a fleece jacket, insulator or vest makes this jacket versatile allyear round.

## Approvals & Technologies

COLORS: 530 RACER BLUE, 980 GREY MELANGE, 990 BLACK,

992 BLACK/ORANGE

SIZES: XS, S, M, L, XL, 2XL, 3XL

- EN 343 3,3 (3,1 with 72085 zip in)
  Helly Tech® Performance
  100% Oxford Polyester 165 g/m²
- Water resistant fabric
- Helly Tech® waterproof, windproof and breathable fabric
- · Brushed Tricot in neck for comfort
- Cuffs with velcro adjustment
- Draw cord adjustment at hem
- · Reflective elements
- Taped seams
- Chest pocket and two hand pockets with YKK zippers
- Inner pocket
- YKK center front zipper with back placket
- Zip in compatible
- Zipper for entry inside garment for logo applications
- ID-Card loop under flap