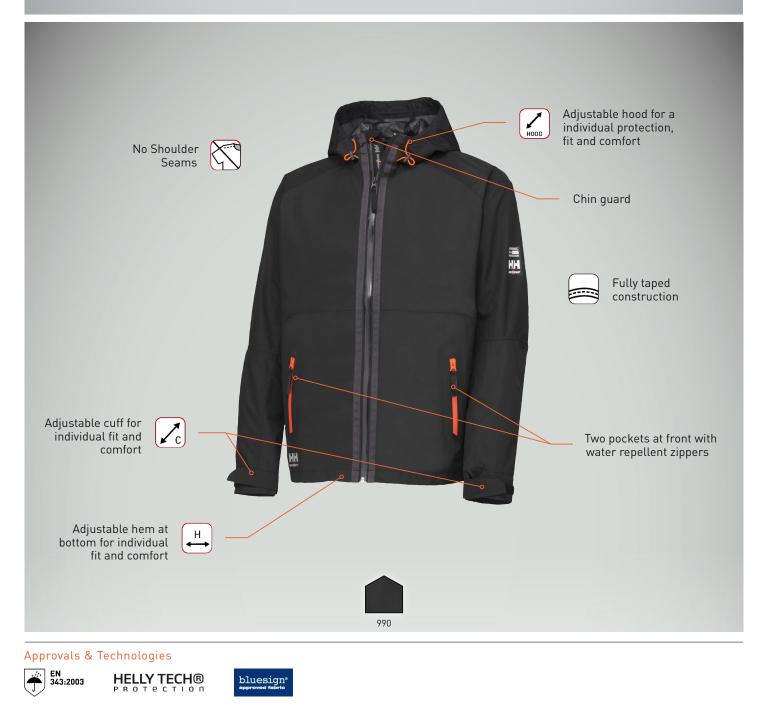

## 71040 **BRUSSEL JKT**

FABRIC:

HELLYTECH PROTECTION

COLORS: 990 BLACK

SIZES: XS, S, M, L, XL, 2XL, 3XL

- EN 343 3,3 Waterproof/Breathable
  100% Polyester 145 g/m<sup>2</sup>
  Helly Tech® waterproof, windproof and breathable fabric
- Fully taped construction
- No shoulder seams
- Water repellent front zipper with inner placket
- Hood with draw cord adjustment
- Chin guard

- Two pockets at front with water repellent zippers
  Inner chest pocket with zipper
  Draw cord adjustment at hem with button-up option for safety
- Velcro adjustment at cuffs
- Zipper for entry inside garment for logo applications Click-on loop inside hem for ID card holder
- Tail drop