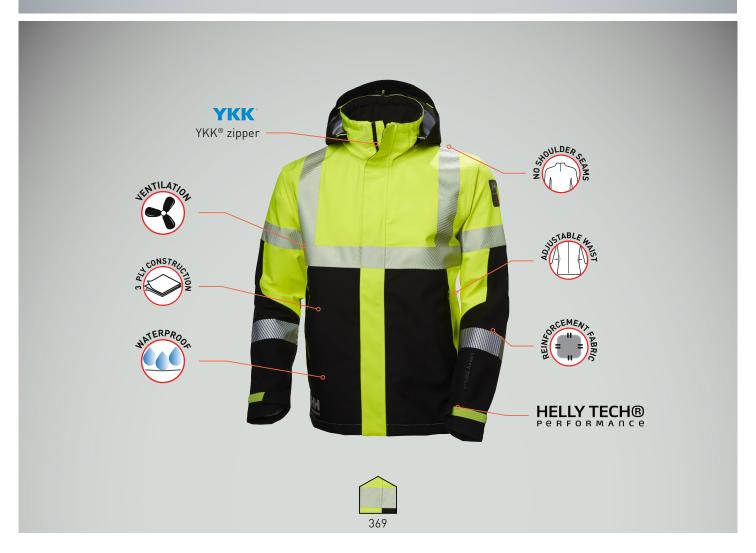

## **ICU SHELL JACKET** 71172

Our ICU shell jacket gives you perfect protection against the elements with uncompromised comfort and unbeatable ease of movement. Soft 3-layer Helly Tech® Performance fabric with printed reflectives, ventilation zips, and adjustable hood delivers everything you want and need.

## Approvals & Technologies

SIZES:

EN ISO 20471:2013

S - 3XL

HELLY TECH® Performance

COLORS: 369 YELLOW/EBONY FABRIC: Main: 100% Polyester

Back: 100% Polyurethane - 265 g

• EN ISO 20471 Cl 3 (Size: >L) Cl2 (Size: S/M),CL 3 together with Cl 1 and Cl 2 Pants

- EN 343 3,3
- YKK® zipper
- Fully taped construction
- Fully adjustable hood
- Collar with adjustment at center back
  ID-Card loop