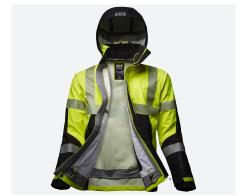

## **ICU SHELL JACKET** 71172

Our ICU shell jacket gives you perfect protection against the elements with uncompromised comfort and unbeatable ease of movement. Soft 3-layer Helly Tech® Performance fabric with printed reflectives, ventilation zips, and adjustable hood delivers everything you want and need.

## Approvals & Technologies

SIZES:

EN ISO 20471:2013

S - 3XL

HELLY TECH® Performance

COLORS: 369 YELLOW/EBONY FABRIC: Main: 100% Polyester

Back: 100% Polyurethane - 265 g

• EN ISO 20471 Cl 3 (Size: >L) Cl2 (Size: S/M),CL 3 together with Cl 1 and Cl 2 Pants

- EN 343 3,3
- YKK® zipper
- Fully taped construction
- Fully adjustable hood
- Collar with adjustment at center back
  ID-Card loop