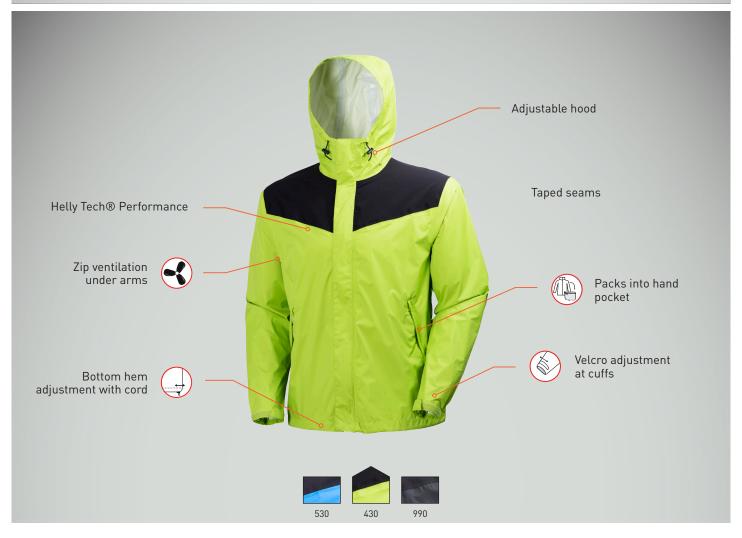

COLORS: 430 DARK LIME, 530 RACER BLUE, 990 BLACK FABRIC: 100% POLYAMIDE - 75 G/M<sup>2</sup>

SIZES: XS, S, M, L, XL, 2XL, 3XL, 4XL

- 100% Polyamide 75 g/m²
- Helly Tech® Performance
- Taped seams

- Adjustable hood
  YKK® center front zip with storm flap
  Hand pockets with YKK® zippers and flap
- Zip ventilation under arms
- Reflective elements
- Packs into hand pocket
- Velcro adjustment at cuffs
- Bottom hem adjustment with cord