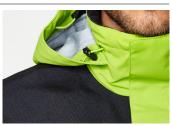

## 71163 **MAGNI LIGHT JACKET**

Magni light jacket is made in lightweight and packable Helly Tech  ${\rm \rlap{@}}$ Performance fabric - why settle for heavy gear when you can have this one? Reinforced at shoulders for improved durability.

COLORS: 430 DARK LIME, 530 RACER BLUE, 990 BLACK FABRIC: 100% POLYAMIDE - 75 G/M<sup>2</sup>

SIZES: XS, S, M, L, XL, 2XL, 3XL, 4XL

- 100% Polyamide 75 g/m²
- Helly Tech® Performance
- Taped seams

- Adjustable hood
  YKK® center front zip with storm flap
  Hand pockets with YKK® zippers and flap
- Zip ventilation under arms
- Reflective elements
- Packs into hand pocket
- Velcro adjustment at cuffs
- Bottom hem adjustment with cord