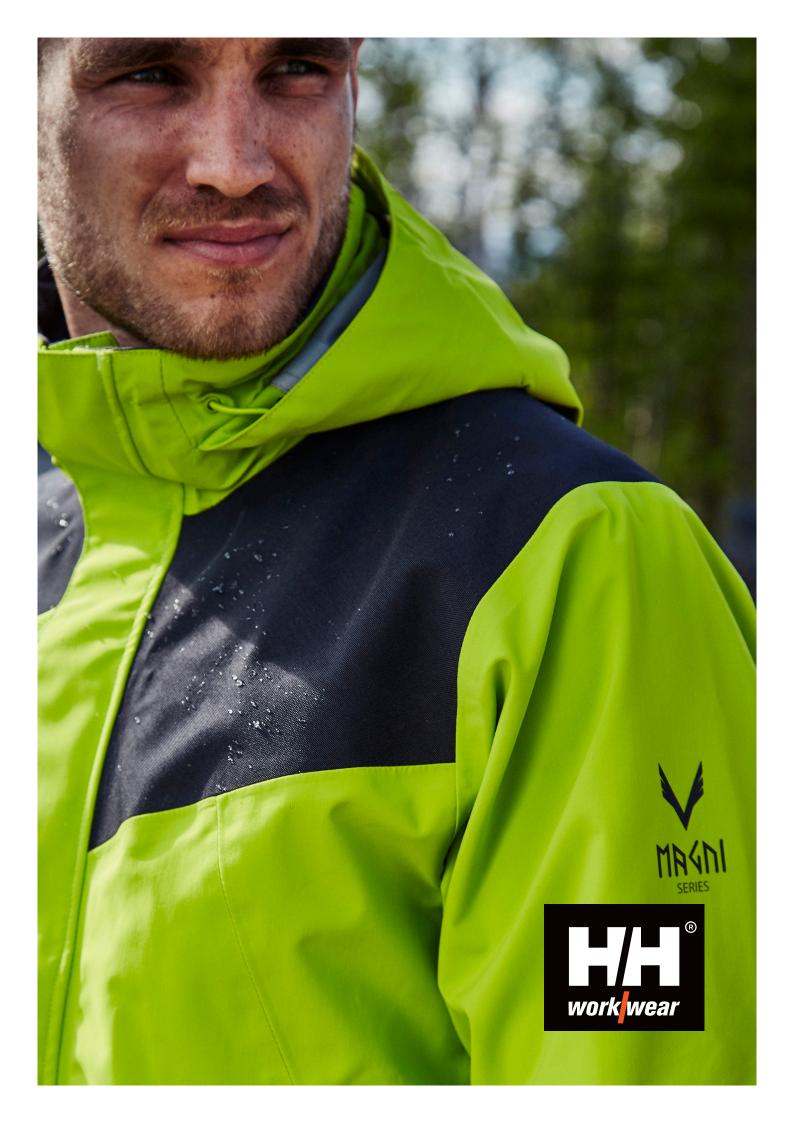

## 71163 **MAGNI LIGHT JACKET**

Magni light jacket is made in lightweight and packable Helly Tech  ${\rm \rlap{@}}$ Performance fabric - why settle for heavy gear when you can have this one? Reinforced at shoulders for improved durability.

COLORS: 430 DARK LIME, 530 RACER BLUE, 990 BLACK FABRIC: 100% POLYAMIDE - 75 G/M<sup>2</sup>

SIZES: XS, S, M, L, XL, 2XL, 3XL, 4XL

- 100% Polyamide 75 g/m²
- Helly Tech® Performance
- Taped seams

- Adjustable hood
  YKK® center front zip with storm flap
  Hand pockets with YKK® zippers and flap
- Zip ventilation under arms
- Reflective elements
- Packs into hand pocket
- Velcro adjustment at cuffs
- Bottom hem adjustment with cord