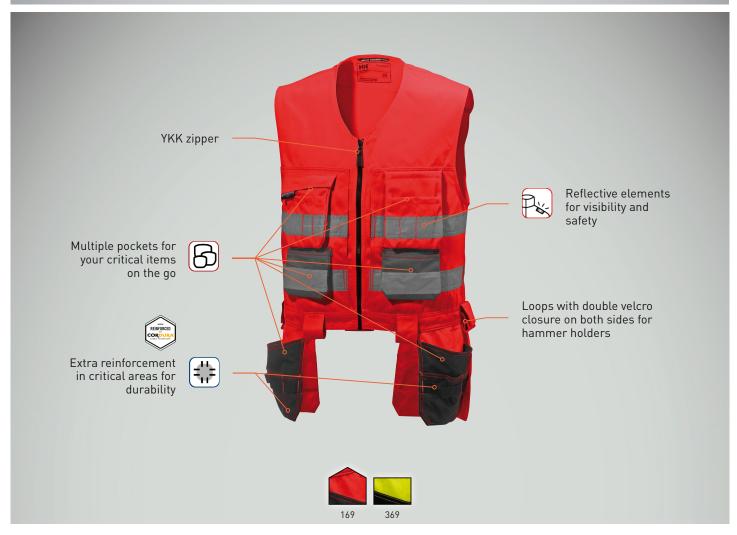

## Approvals & Technologies

SIZES:

COLORS: 169 RED/CHARCOAL, 369 YELLOW/CHARCOAL

S, M, L, XL, 2XL, 3XL, 4XL

FABRIC: 70% POLYESTER, 30% COTTON - 300 G/M<sup>2</sup>

- EN ISO 20471 cl 1 HiVis
- YKK zipper
  Reflective band around body
- Broad shoulder fit
- Two hanging front pockets for nails/screws in Cordura® fabric, with angled corners and double bottom
- Two hanging back pockets in Cordura® fabric for tools, with angled corners
  • One chest/mobile pocket, right side
- · Broad belt tunnel at back for extra strength and
- · Loops with double velcro closure on both sides for hammer holders