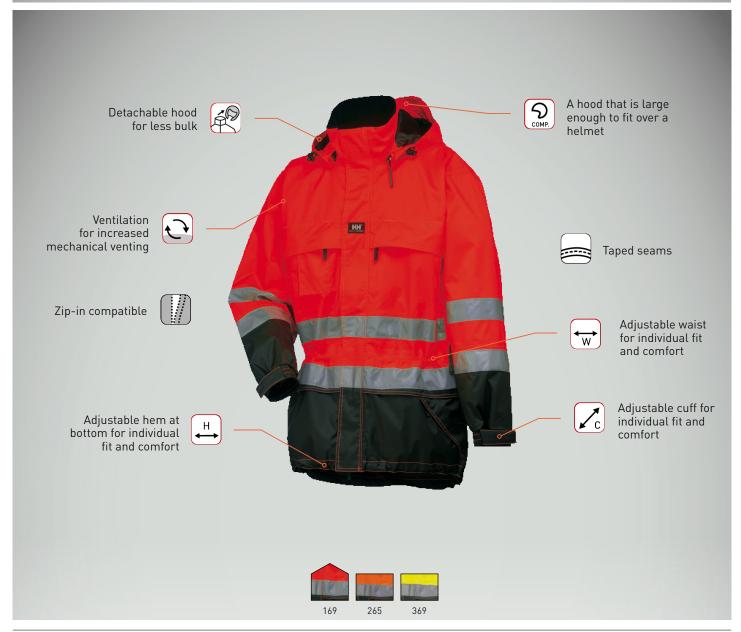

## Approvals & Technologies

FABRIC:

169 EN ISO 20471 RED/CHARCOAL, 265 EN ISO 20471 COLORS:

EN 343:2003

ORANGE/NAVY, 369 EN ISO 20471 YELLOW/CHARCOAL

SIZES: S, M, L, XL, 2XL, 3XL, 4XL

- EN ISO 20471 Class 3 HiVis
   EN 343 cl 3 Waterproof/Breathable
   100% Oxford Polyester 200 g/m²
   Contrast colour: 100% Oxford Nylon 140 g/m²
   Lining: 100% Polyamide
- Fully taped construction
- Detachable hood
- Hood designed to be used with a helmetAdjustable hood
- Brushed polyester inside collar
- Two chest pockets with zippers
- Mobile phone pocket at right chest
- Two pockets at front with zippers and flaps
- Zip ventilation under arms
- YKK Vislon center front zip, with zip-in opportunity
- Inner chest pocket with zipper
  Draw cord adjustment at waist

- Elastic cuffs with velcro adjustment
- Draw cord adjustment at hem
  Inner chest pocket with zipper
- Zipper for entry inside garment for logo applications

HELLYTECH PERFORMANCE

- Extended back for improved comfort
- Click-on loop inside hem for accessories
- Optional as zip-in jacket