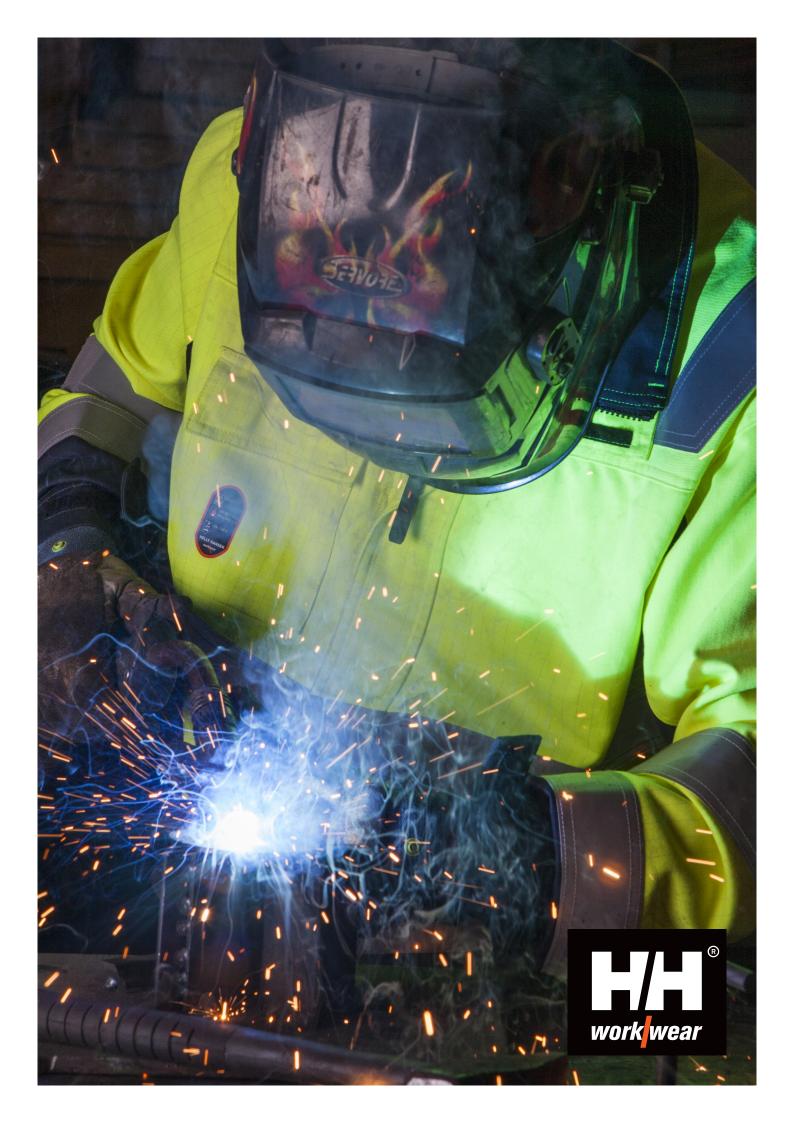

## 71385 ABERDEEN INSULATED JACKET

It is here - our premium multinorm winterjacket in waterproof and breathable Helly tech fabric. This jacket will protect you from both

the elements but also against flame and electrical arc. All major certifications - so you dont have to choose anything else - for any job.

## Approvals & Technologies

ISO 11612:2008(E)

EN 1149-5:2008

COTTON-WOVEN

COLORS: 369 EN ISO 20471 YELLOW/CHARCOAL FABRIC:

SIZES: S, M, L, XL, 2XL, 3XL

- EN ISO 20471 cl 3 HiVis EN ISO 11612 A1B1C1E1 Heat and Flame protection
- EN 1149 Static Electricity protecton
- EN IEC 61482-1-2 cl 2 (7ka) Electric Arc Flash protection
- EN 343 cl 3,1 Waterproof/Breathable.
- EN 342 0,315 m2 K/W
- Cold protection norm
- 65% Viscose FR, 22% Aramid, 12% polyamide, 1 % antistatic / Back: 100% polyurethane
- Insulation: 100 % Polyester, 100g/m<sup>2</sup>
- 100% Cotton, 170g/m<sup>2</sup>
- Insulated
- Detachable hood
- Hood designed to be used with a helmet
- · Storm flap
- Velcro closure
- Chest pocket with flap and velcro closure
- Extended back for extra comfort