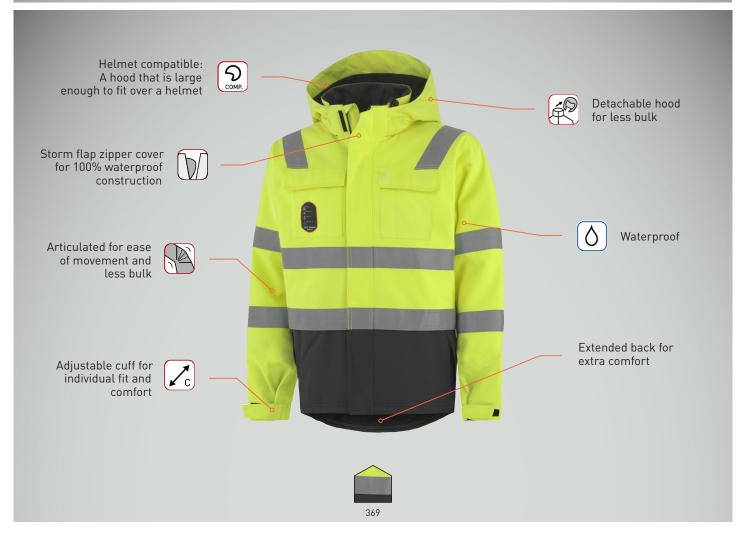

## Approvals & Technologies

ISO 11612:2008(E)

EN 1149-5:2008

COTTON-WOVEN

COLORS: 369 EN ISO 20471 YELLOW/CHARCOAL FABRIC:

SIZES: S, M, L, XL, 2XL, 3XL

- EN ISO 20471 cl 3 HiVis EN ISO 11612 A1B1C1E1 Heat and Flame protection
- EN 1149 Static Electricity protecton
- EN IEC 61482-1-2 cl 2 (7ka) Electric Arc Flash protection
- EN 343 cl 3,1 Waterproof/Breathable.
- EN 342 0,315 m2 K/W
- Cold protection norm
- 65% Viscose FR, 22% Aramid, 12% polyamide, 1 % antistatic / Back: 100% polyurethane
- Insulation: 100 % Polyester, 100g/m<sup>2</sup>
- 100% Cotton, 170g/m<sup>2</sup>
- Insulated
- Detachable hood
- Hood designed to be used with a helmet
- · Storm flap
- Velcro closure
- Chest pocket with flap and velcro closure
- Extended back for extra comfort

- Two hand pockets
- · Articulated sleeves
- Velcro adjustment at bottom sleeve
- Loop for ID card & other tools
- Napoleon pocket