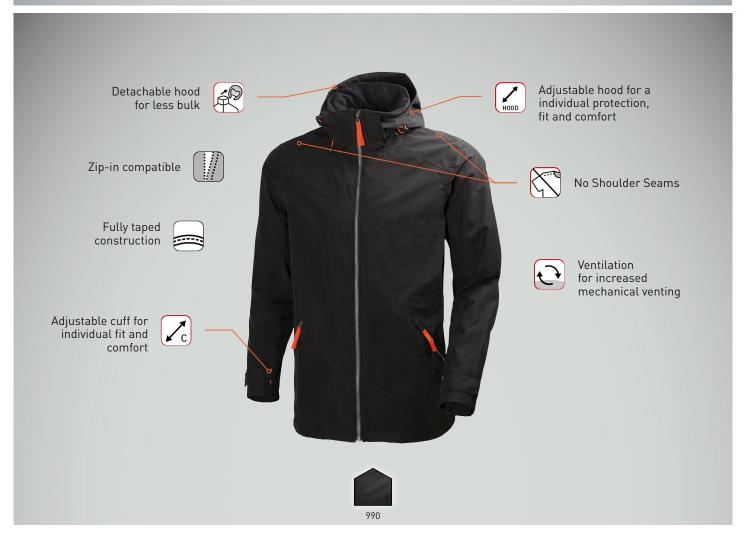

## Approvals & Technologies

FABRIC: HELLYTECH PERFORMANCE COLORS: 990 BLACK

SIZES: XS, S, M, L, XL, 2XL, 3XL

- Helly Tech® Performance
  100% Polyester
  Helly Tech® waterproof, windproof and breathable fabric
- Fully taped construction
- Detachable hood
- Draw cord adjustment at hood
- Brushed Tricot in neck for comfort
- Chin Guard
- No shoulder seams
- Ventilation at back
- Cuffs with push button adjustment
- Center front zip and two hand pockets with YKK Vislon Metalux zippers
- Inside Chest pocket with zipper
- Zip in compatible