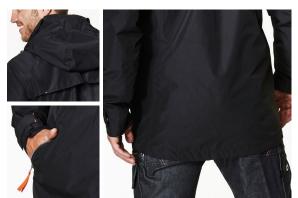

## Approvals & Technologies

FABRIC: HELLYTECH PERFORMANCE COLORS: 990 BLACK

SIZES: XS, S, M, L, XL, 2XL, 3XL

- Helly Tech® Performance
  100% Polyester
  Helly Tech® waterproof, windproof and breathable fabric
- Fully taped construction
- Detachable hood
- Draw cord adjustment at hood
- Brushed Tricot in neck for comfort
- Chin Guard
- No shoulder seams
- Ventilation at back
- Cuffs with push button adjustment
- Center front zip and two hand pockets with YKK Vislon Metalux zippers
- Inside Chest pocket with zipper
- Zip in compatible