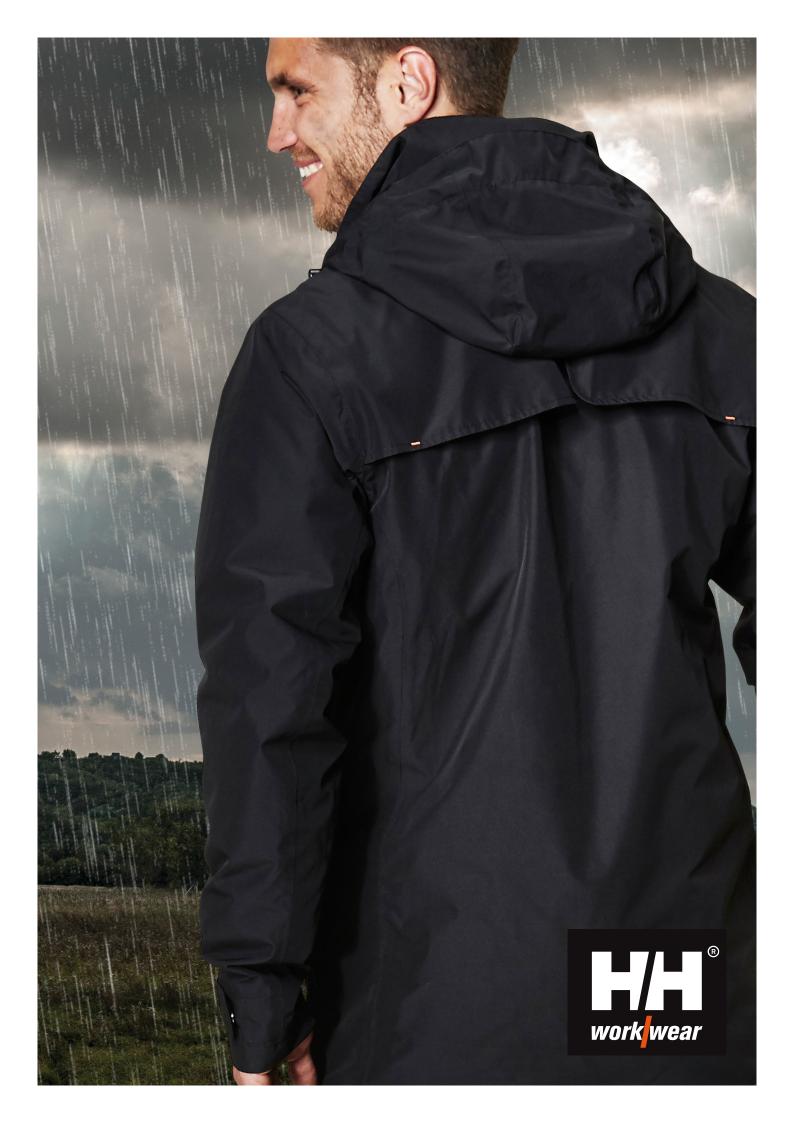

## 71330 **LIEGE COAT**

Sleek looking formal Helly Tech® coat - perfect for B2B or corporate customers seeking protection but still looking your best. Comes with double zippers, so zip in a fleece jacket or PrimaLoft® insulation vest on those extra cold days.

## Approvals & Technologies

FABRIC: HELLYTECH PERFORMANCE COLORS: 990 BLACK

SIZES: XS, S, M, L, XL, 2XL, 3XL

- Helly Tech® Performance
  100% Polyester
  Helly Tech® waterproof, windproof and breathable fabric
- Fully taped construction
- Detachable hood
- Draw cord adjustment at hood
- Brushed Tricot in neck for comfort
- Chin Guard
- No shoulder seams
- Ventilation at back
- Cuffs with push button adjustment
- Center front zip and two hand pockets with YKK Vislon Metalux zippers
- Inside Chest pocket with zipper
- Zip in compatible