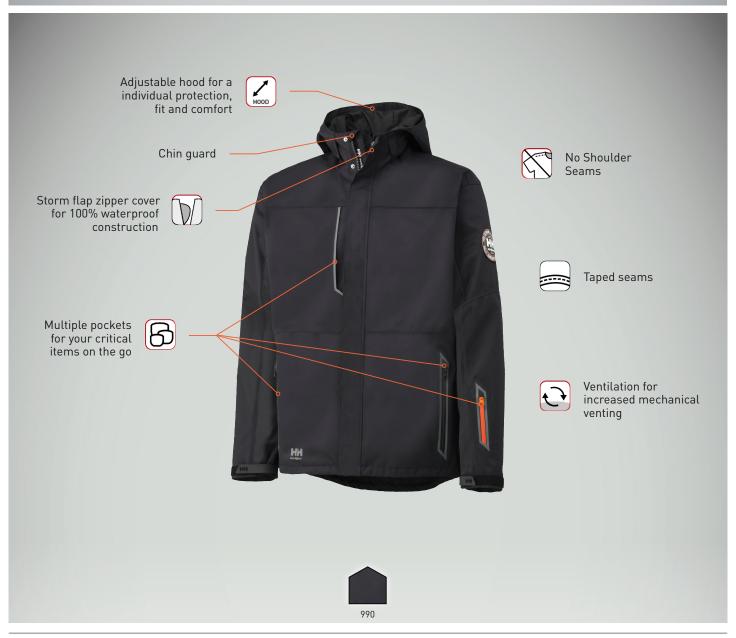

## 71042 ANTWERPEN JKT

## Approvals & Technologies

COLORS: 990 BLACK

SIZES:

- EN 343 3,3 Waterproof/Breathable
  100% Polyester 175 g/m²
  Helly Tech® waterproof, windproof and breathable fabric

XS, S, M, L, XL, 2XL, 3XL

- Fully taped construction
- No shoulder seams
- Hood with draw cord adjustment
- Chin guard
- · Storm flap
- Two-way zipper and push button closure
  Two pockets at front with water repellent zippers
- Chest pocket with zipper
- Inner chest pocket with zipper
- Inner pocket with velcro closure
- Pocket with plastic window for ID card at sleeve
- Zip ventilation under arms
- Draw cord adjustment at hem with button-up option for safety
- Velcro adjustment at cuffs

Zipper for entry inside garment for logo applications
 Click-on loop inside hem for ID card holder

HELLYTECH PERFORMANCE

- Tail drop

FABRIC:

HHWORKWEAR.COM