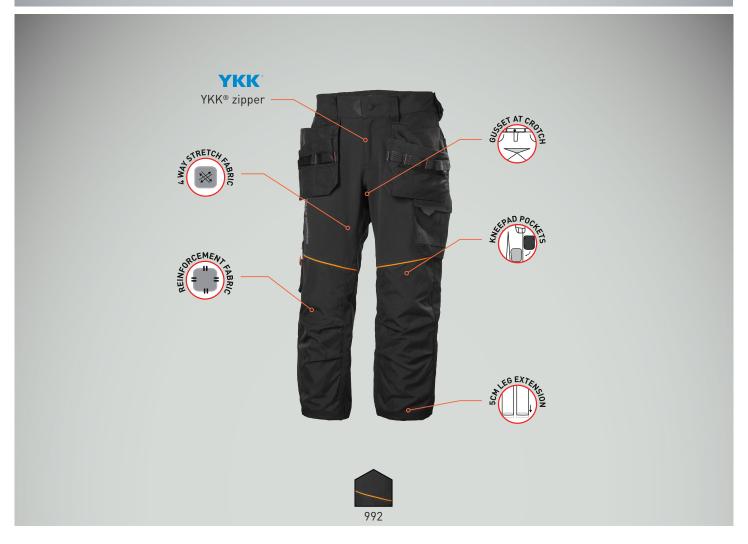

## Approvals & Technologies

COLORS: 992 BLACK

SIZES: C44-C62, D88-D116 FABRIC: 4-way stretch: 93% Polyamide, 7% Elastane 310 g/sm

Secondary: 79% Cotton, 21% Polyester - 295 g/m<sup>2</sup>

Reinforcement: Cordura® fabric 219 g

• Cordura® fabric reinforcement on knees

- 4-Way Stretch
  YKK® zipper
  Articulated knees
- Hanging Pockets

HHWORKWEAR.COM