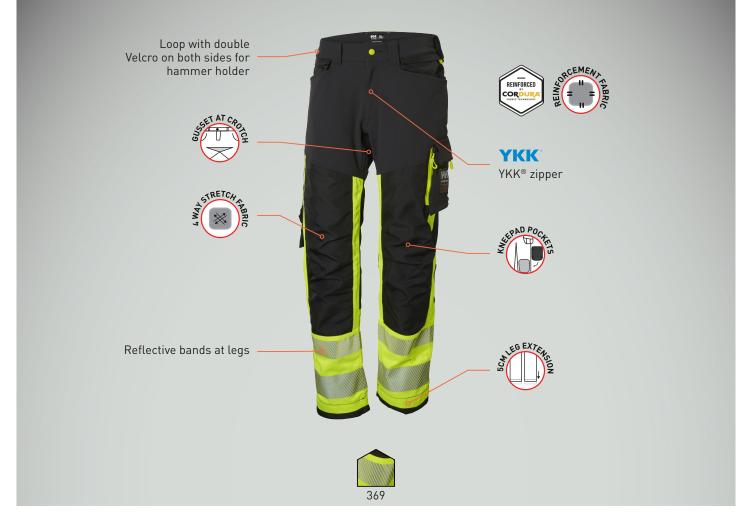

## Approvals & Technologies

COLORS: 369 YELLOW/EBONY

SIZES: C44-C60

- EN ISO 20471 cl 1 Hivis
- 93% Polyamide, 7% Elastane 315g/sm • Hivis: 85% Polyester, 15% Cotton 315g/sm
- Cordura<sup>®</sup> fabric reinforcement
- YKK<sup>®</sup> zipper
  YKK<sup>®</sup> Vislon center front zipper
- Zip-off hanging pockets for versatile useLoop with double Velcro on both sides for hammer holder
- Broad belt tunnel at back for extra strength and stability
- Gusset at crotch
- Thigh pocket with Vislon zipper
- Articulated knees • Knee pad pocket in Cordura® fabric accessible from
- the inside
- Knee pad position can be adjusted +/- 5 cm for better fit

FABRIC:

- Ruler pocket
- Back pockets
- Plastic covered metal buttons
- Reflective bands at legs
- Fold at bottom hem gives option to extend leg length by 5cm

93% POLYAMIDE, 7% ELASTANE