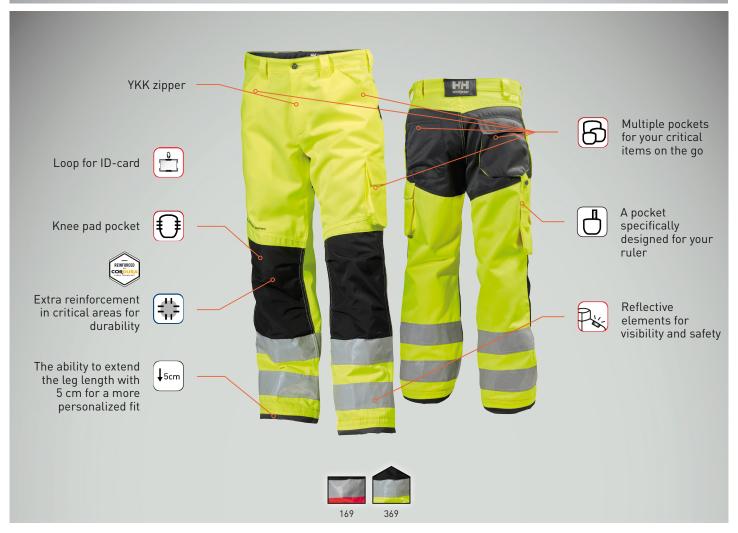

• YKK zipper

Reflective bands at legs

• Thigh pocket with flap for accessories/tools

• Two back pockets, one with flap and velcro closure

• ID-Card loop under flap

• Ruler pocket with button for attaching knives

• Knee pad pocket in Cordura® fabric accessible from the

• Knee pad position can be adjusted +/- 5 cm for better fit

• Possibility of lengthening bottom hem with 5 cm

Gusset at crotch