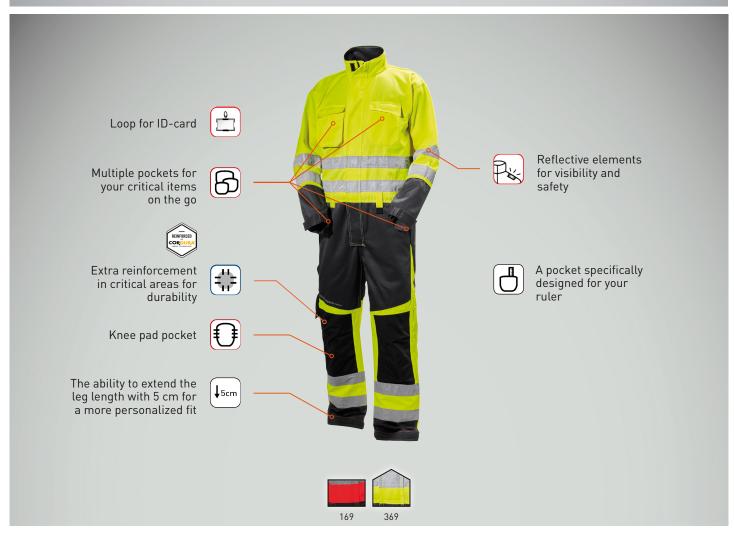

## Approvals & Technologies EN ISO 20471:2013 **YKK**<sup>®</sup> AYA. FABRIC: COLORS: 169 RED/CHARCOAL, 369 YELLOW/CHARCOAL 70% POLYESTER, 30% COTTON - 300 G/M<sup>2</sup> C44, C46, C48, C50, C52, C54, C56, C58, C60 SIZES: Knee pad position can be adjusted +/- 5 cm for better fit Possibility of lengthening bottom hem with 5 cm • EN ISO 20471 cl 3 HiVis • Reinforcement: 100% Cordura® fabric - 219 g/m<sup>2</sup> • YKK zipper Gusset at crotch • Reflective bands around body, sleeves and legs • Two-way zipper with velcro closure • Two chest pockets with flaps and velcro closure • Two front pockets at front with velcro closure and opening for entering inside the suit Pen pocket Draw cord adjustment at waist • Two back pockets, one with flap and velcro closure Loop for ID-card • Ruler pocket with button for attaching knives Knee pad pocket in Cordura® fabric accessible from the inside