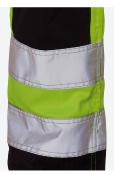

## Approvals & Technologies

20471:2013

COLORS: 369 EN ISO 20471 YELLOW/CHARCOAL FABRIC: SYNTHETIC WOVEN

C44, C46, C48, C50, C52, C54, C56, C58, C60, C62, C64,

D96, D100, D104, D108, D112, D116

- EN ISO 20471 Cl 2 Hivis
  85% Polyester, 15% Cotton 248 g/m²
  Contrast color: 65% Polyester, 35% cotton 245 g/m²
- Reinforcement: 100% Nylon Oxford 195 g/m²
- Reflective bands
- Fly with zip