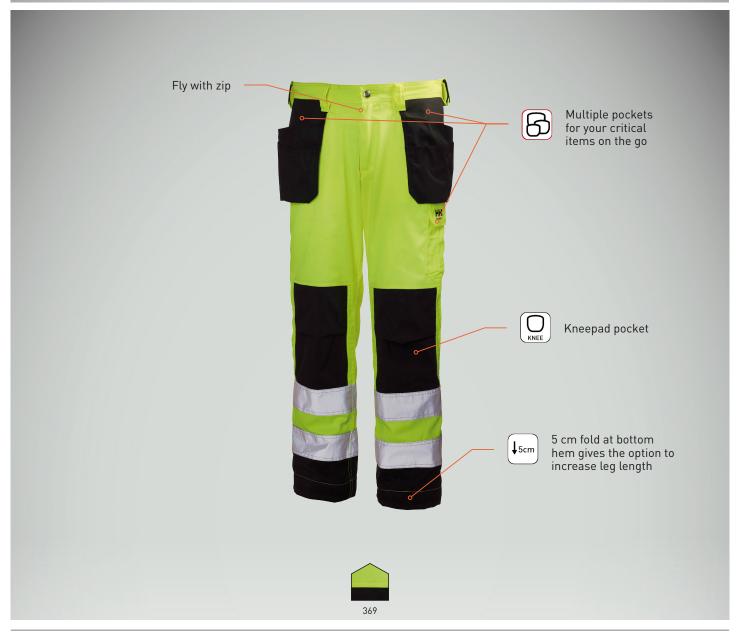

## Approvals & Technologies

20471:2013

COLORS: 369 EN ISO 20471 YELLOW/CHARCOAL FABRIC: SYNTHETIC WOVEN

C44, C46, C48, C50, C52, C54, C56, C58, C60, C62, C64,

D96, D100, D104, D108, D112, D116

- EN ISO 20471 Cl 2 Hivis
  85% Polyester, 15% Cotton 248 g/m²
  Contrast color: 65% Polyester, 35% cotton 245 g/m²
- Reinforcement: 100% Nylon Oxford 195 g/m²
- Reflective bands
- Fly with zip

SIZES:

- Plastic covered metal buttons

- Two pockets at front
   Thigh pocket with flap
   Two hanging front pockets for nails/screws in reinforcement fabric, with double bottom for increased durability
- Ruler pocket
- Two back pockets
- Loops with double velcro closure on both sides for hammer holders
- Belt loops
- Fold at bottom hem gives option to increase length of leg by 5 cm
   Knee pad pocket in Cordura accessible from the inside