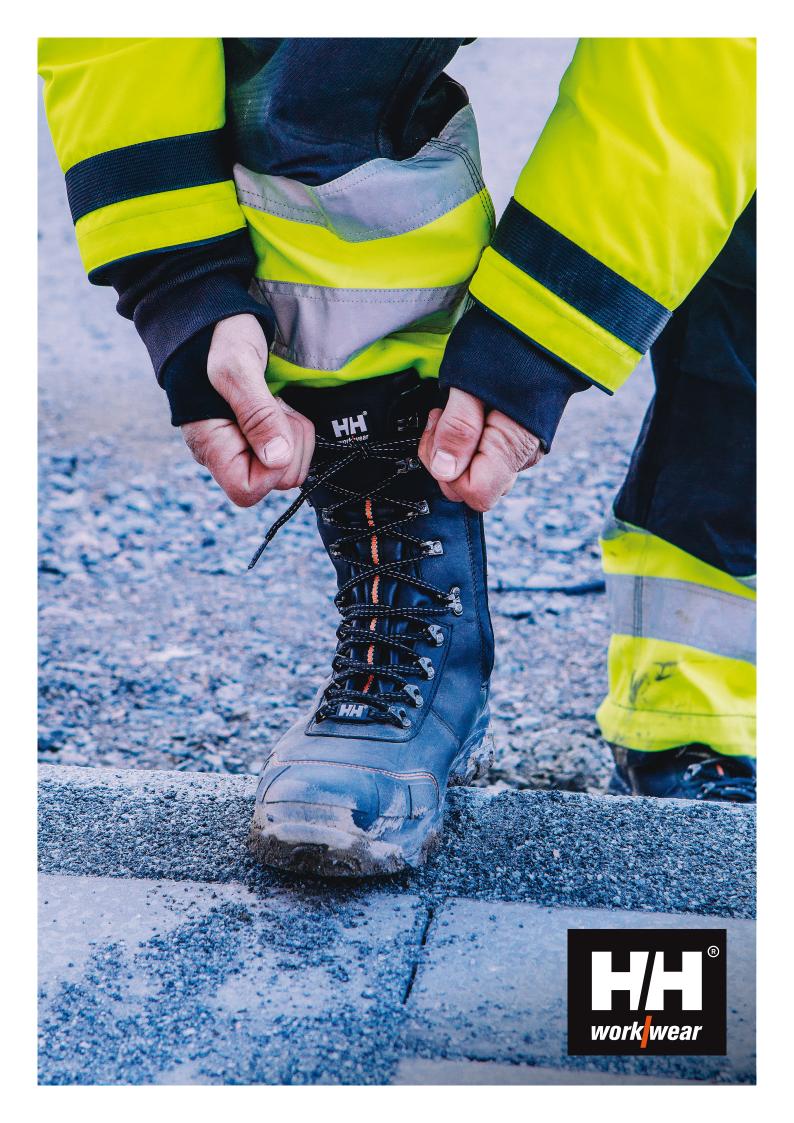

## Approvals & Technologies

20471:2013

COLORS: 369 EN ISO 20471 YELLOW/CHARCOAL FABRIC: SYNTHETIC WOVEN

C44, C46, C48, C50, C52, C54, C56, C58, C60, C62, C64,

D96, D100, D104, D108, D112, D116

- EN ISO 20471 Cl 2 Hivis
  85% Polyester, 15% Cotton 248 g/m²
  Contrast color: 65% Polyester, 35% cotton 245 g/m²
- Reinforcement: 100% Nylon Oxford 195 g/m²
- Reflective bands
- Fly with zip