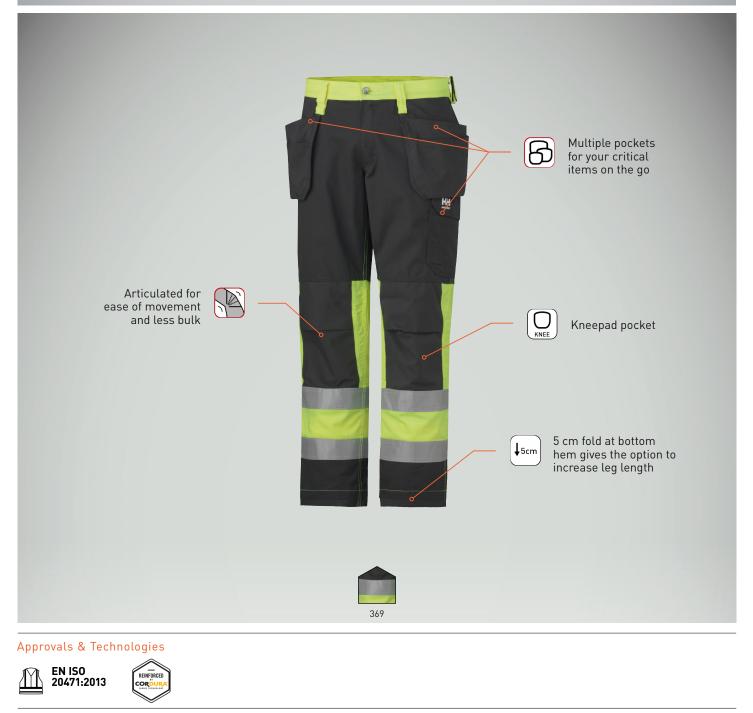

## 76491 **ALTA CONSTRUCTION PANT CLASS 1**

COLORS:

369 EN ISO 20471 YELLOW/CHARCOAL

FABRIC: SYNTHETIC WOVEN

- SIZES: C44, C46, C48, C50, C52, C54, C56, C58, C60, C62, C64, D96, D100, D104, D108, D112, D116
- EN ISO 20471 Cl 1 Hivis
  85% Polyester, 15% Cotton 248 g/m<sup>2</sup>
  Contrast color: 65% Polyester, 35% cotton 245 g/m<sup>2</sup>
- Reinforcement: 100% Nylon Oxford 195 g/m<sup>2</sup>
- Reflective bands
- Fly with zip
- Plastic covered metal buttons

- Two pockets at front
  Thigh pocket with flap
  Two hanging front pockets for nails/screws/tools in reinforcement fabric, with double bottom for increased durability
- Ruler pocket • Two back pockets
- Loops with double velcro closure on both sides for hammer holders
- Belt loops
- Fold at bottom hem gives option to increase length of leg by 5 cm
  Knee pad pocket in Cordura accessible from the inside