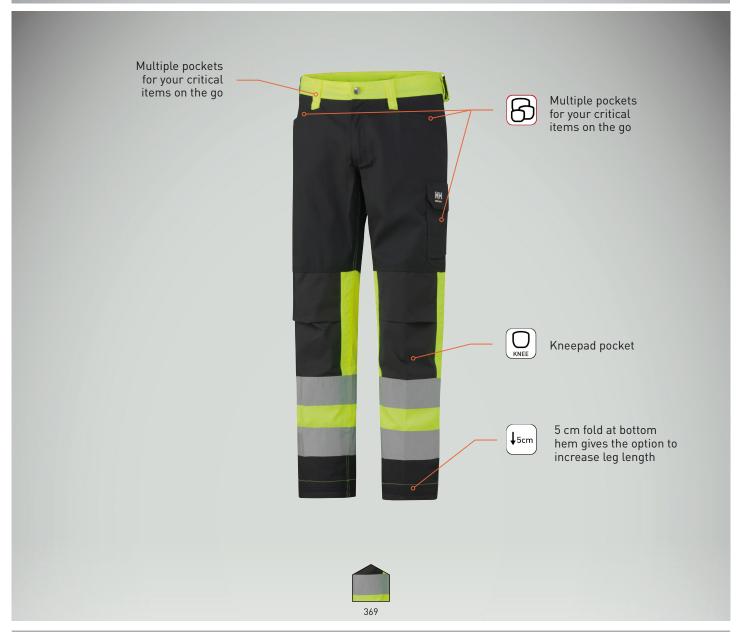

## 76492 ALTA PANT CLASS 1

## Approvals & Technologies

COLORS: 369 EN ISO 20471 YELLOW/CHARCOAL FABRIC: SYNTHETIC WOVEN

C44, C46, C48, C50, C52, C54, C56, C58, C60, C62, C64,

D96, D100, D104, D108, D112, D116

- EN ISO 20471 Cl 1 Hivis
  85% Polyester, 15% Cotton 248 g/m²
  Contrast color: 65% Polyester, 35% cotton 245 g/m²
- Reinforcement: 100% Nylon Oxford 195 g/m²
- Reflective bands
- Fly with zip

SIZES:

- Plastic covered metal buttons
- Two pockets at front
- Thigh pocket with flap Two back pockets
- Belt loops
- Fold at bottom hem gives option to increase length of leg by 5 cm
- Knee pad pocket in Cordura accessible from the inside