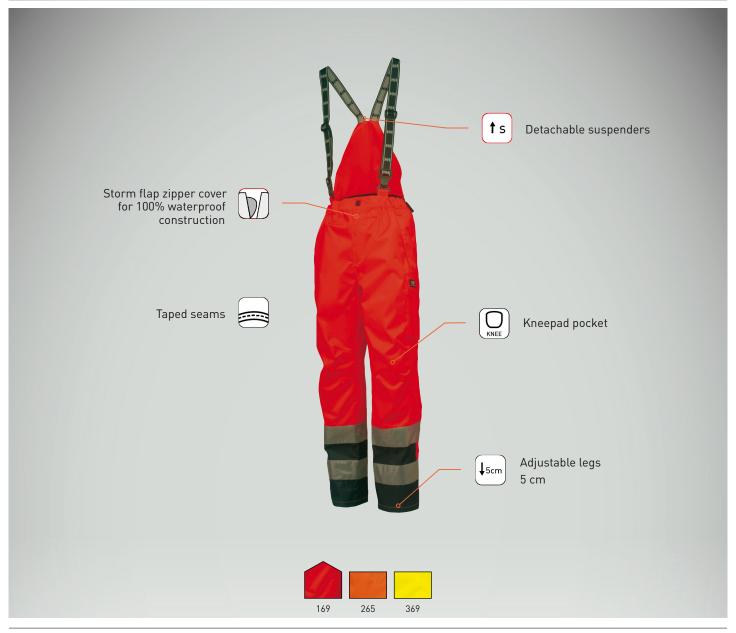

## 71475 **POTSDAM PANT**

## Approvals & Technologies

FABRIC:

HELLYTECH PERFORMANCE

169 EN ISO 20471 RED/CHARCOAL, 265 EN ISO 20471 COLORS:

ORANGE/NAVY, 369 EN ISO 20471 YELLOW/CHARCOAL

SIZES: XS, S, M, L, XL, 2XL, 3XL, 4XL

- EN ISO 20471 Class 2 HiVis
  EN 343 cl 3,3 Waterproof/Breathable
  100% Oxford Polyester 200 g/m²
- Lining: 100% PolyamideFully taped construction
- Elastic at waist
- Broad belt tunnel at back for extra strength and stability

- Detachable back piece with elastic suspenders
   Two pockets at front with zippers and flaps
   Back pocket with flap
   Belt loops with Click-on function for additional accessories
- Thigh pocket with flap
- Ruler pocket
- Knee pad pocket accessible from the inside
- Boot zippers with storm flap and velcro closure
  Velcro adjustment at hem