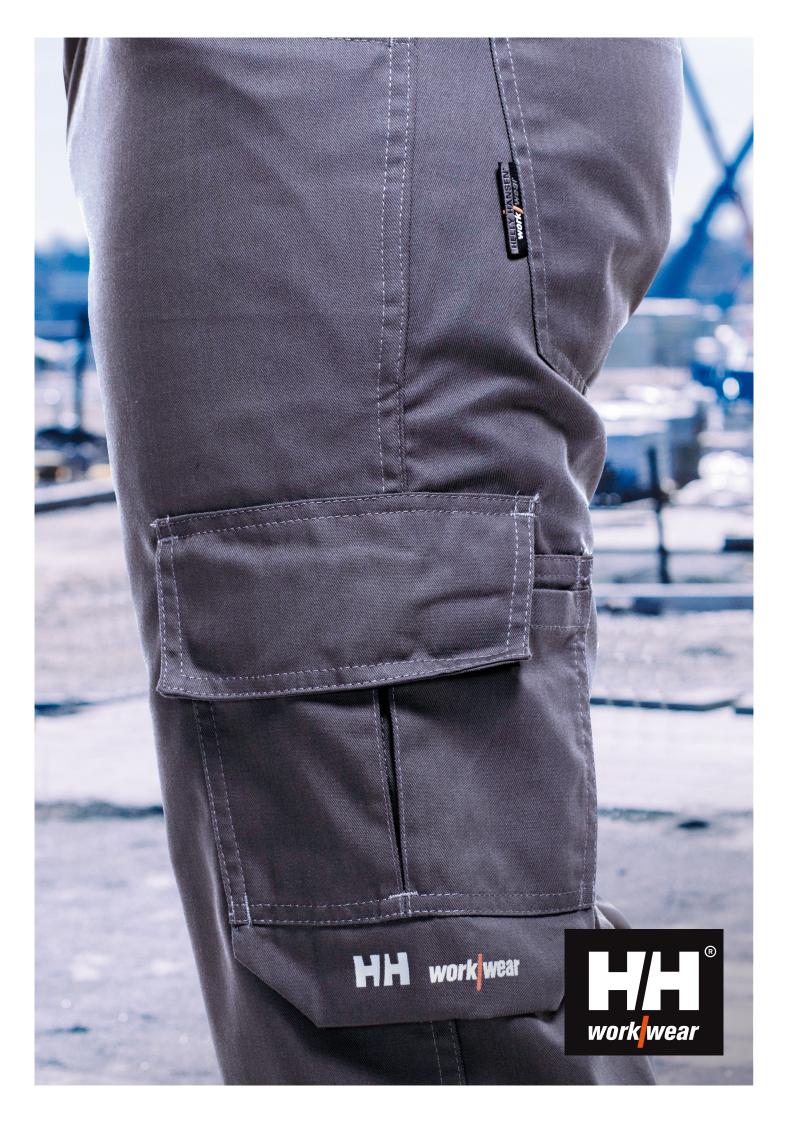

## 76466 **DURHAM SERVICE PANT**

Our best selling pant for service and industrial use! This comfortable pant in a soft and lightweight polyester/cotton fabric both looks good and stands up against dirt and heavy use.

COLORS: 590 NAVY, 760 KHAKI, 970 DARK GREY, 990 BLACK FABRIC: POLYCOTTON

C44, C46, C48, C50, C52, C54, C56, C58, C60, C62, C64, D96, SIZES:

D100, D104, D108, D112, D116

• 65% Polyester, 35% Cotton - 245 g/m² • Plastic covered metal buttons • Two pockets at front

• Broad belt tunnel at back for extra strength and stability

• Two back pockets

• Fold at bottom hem gives option to increase length of leg by 5 cm

HHWORKWEAR.COM