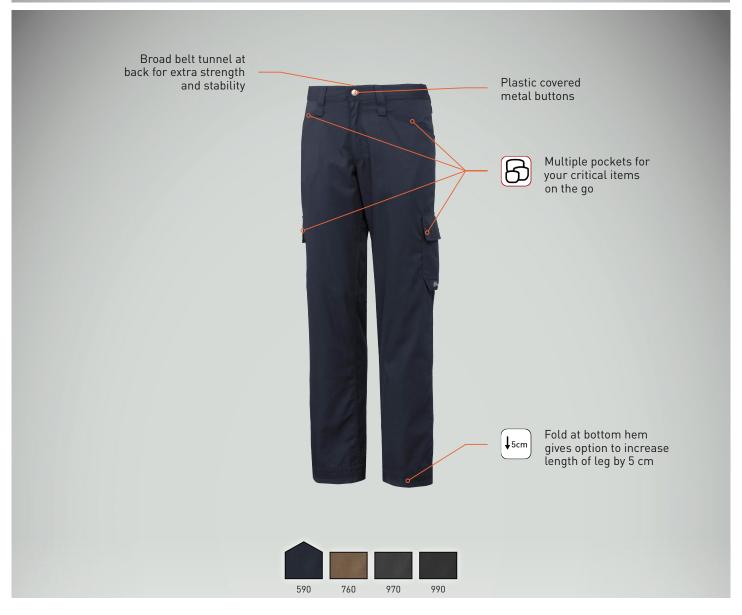

COLORS: 590 NAVY, 760 KHAKI, 970 DARK GREY, 990 BLACK FABRIC: POLYCOTTON

C44, C46, C48, C50, C52, C54, C56, C58, C60, C62, C64, D96, SIZES:

D100, D104, D108, D112, D116

• 65% Polyester, 35% Cotton - 245 g/m² • Plastic covered metal buttons • Two pockets at front

• Broad belt tunnel at back for extra strength and stability

• Two back pockets

• Fold at bottom hem gives option to increase length of leg by 5 cm

HHWORKWEAR.COM